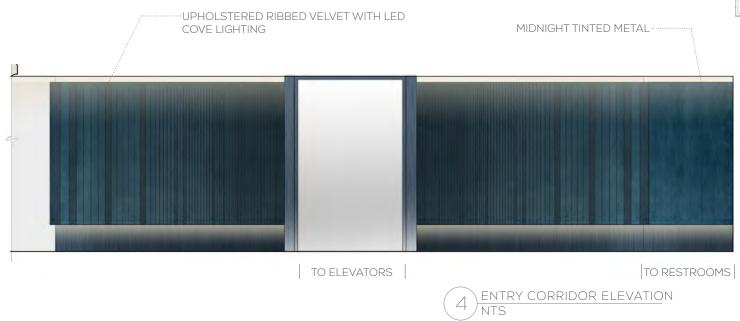

captivating moment. Dramatic plays on light meet tactile details to create a liberating experience that leaves a lasting impression.

SENSE OF WONDER

WARM & RESIDENTIAL

LAYERED & EXPERIENTIAL





FLOOR PLAN NTS

SM

#### THE JOURNEY GROUND FLOOR CEILING PLAN



1 CEILING PLAN NTS

 $\overline{SM}$ 



 $\overline{SM}$ 

#### THE JOURNEY **ELEVATIONS**





TO ELEVATORS |



#### THE JOURNEY ELEVATOR CAB





#### FF&E GROUND FLOOR FURNITURE CONCEPT



PENDANT LIGHT OVER HOST



HOST STAND



FREESTANDING SCREEN





<u>SM</u>



CEILING PLAN
NTS

<u>SM</u>

#### THE JOURNEY INDOOR BAR



PENDANT OVER BAR



11 .



AYERED BACK BAR LIGHTING EFFECTS





HEART OF THE VENUE



ATTENTION TO DETAIL



MIDNIGHT TONES MEET CITY GLOW











12 .









#### THE JOURNEY **ELEVATIONS**







BACK BAR AND HOST ELEVATION NTS

<u>SV</u>







<u>SM</u>







 $\overline{SM}$ 

### INTIMATE & EXCLUSIVE



CARPET PATTERN









DISCREET ENTRY EXPERIENCE



UPHOLSTERED WALLS



ILLUMINATED BAR

#### THE JOURNEY PRIVATE BAR ELEVATIONS





#### THE JOURNEY INTERIOR RENDERING

18 .



<u>SM</u>

19 .







<u>SM</u>



 $\underline{SM}$ 

#### FF&E INTERIOR BAR FURNITURE CONCEPT





PENDANT LIGHT OVER HOST AND BAR BARSTOOL AT BAR





HOST STAND



#### FF&E INTERIOR LOUNGE FURNITURE CONCEPT







MODULAR SEATING











LOUNGE CHAIR

GRADIENT AREA RUG CONCEPT







CENTRAL SEATING ASSEMBLY

#### FF&E INTERIOR LOUNGE FURNITURE CONCEPT









LOUNGE SOFA

HIGHBACK LOUNGE ARMCHAIR

HIGHTOP TABLES & BARSTOOLS









INTERIOR SERVICE STATION

DJ BOOTH





PRIVATE BAR C