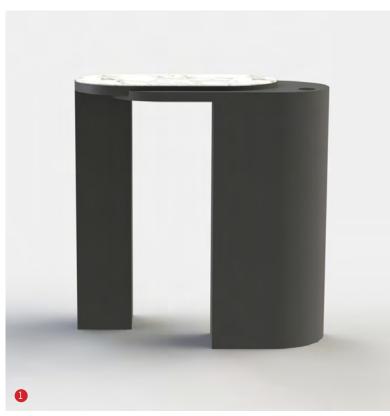

#### FF&E INTERIOR BAR FURNITURE CONCEPT

PENDANT LIGHT OVER HOST AND BAR BARSTOOL AT BAR

HOST STAND