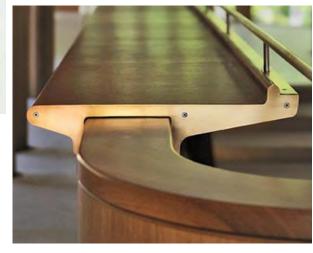

#### THE JOURNEY INDOOR BAR

PENDANT OVER BAR

11 .

AYERED BACK BAR LIGHTING EFFECTS

HEART OF THE VENUE

ATTENTION TO DETAIL

MIDNIGHT TONES MEET CITY GLOW

12 .

#### THE JOURNEY **ELEVATIONS**

BACK BAR AND HOST ELEVATION NTS

<u>SV</u>

<u>SM</u>

 $\overline{SM}$ 