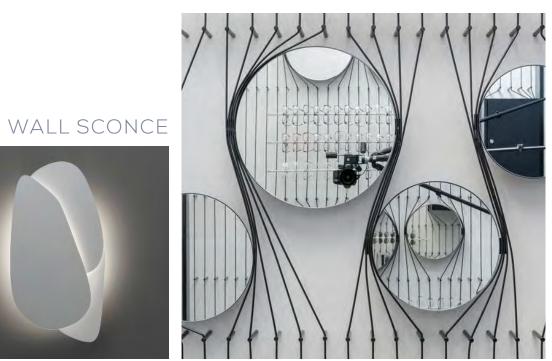

#### FF&E GROUND FLOOR FURNITURE CONCEPT

PENDANT LIGHT OVER HOST

HOST STAND

FREESTANDING SCREEN

<u>SM</u>

CEILING PLAN
NTS

<u>SM</u>

#### FF&E INTERIOR BAR FURNITURE CONCEPT

PENDANT LIGHT OVER HOST AND BAR BARSTOOL AT BAR

HOST STAND