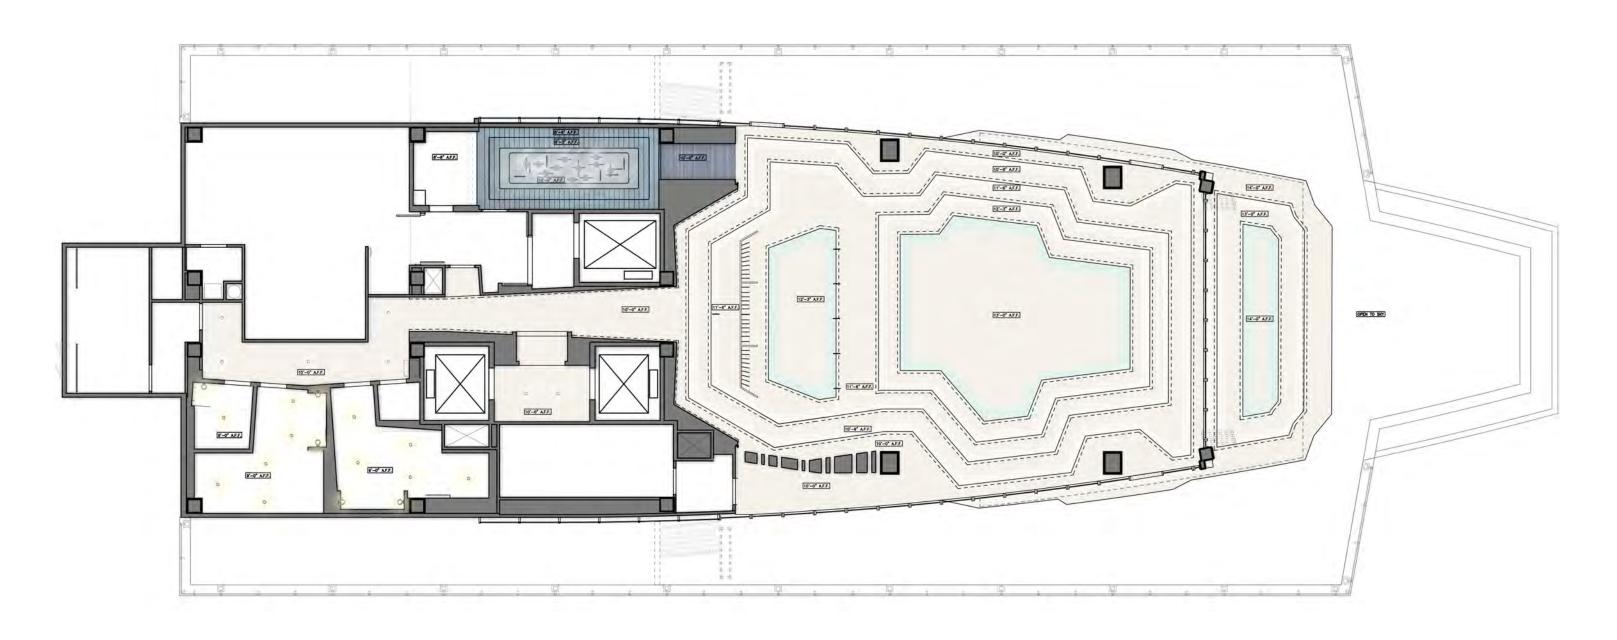

ve the strip, the rooftop bar engages guests on a journey of discovery and unexpected delight.

## OVERALL FEEL:

An ascent to the sky, the Ghost bar captivates all of the senses, reaching its peak where the night sky and city lights converge in a transformative, captivating moment. Dramatic plays on light meet tactile details to create a liberating experience that leaves a lasting impression.

SENSE OF WONDER

WARM & RESIDENTIAL

LAYERED & EXPERIENTIAL





FLOOR PLAN NTS

SM

#### THE JOURNEY GROUND FLOOR CEILING PLAN



1 CEILING PLAN NTS

 $\overline{SM}$ 



 $\overline{SM}$ 

#### THE JOURNEY **ELEVATIONS**





TO ELEVATORS |



#### THE JOURNEY ELEVATOR CAB





#### FF&E GROUND FLOOR FURNITURE CONCEPT



PENDANT LIGHT OVER HOST



HOST STAND



FREESTANDING SCREEN





<u>SM</u>



CEILING PLAN
NTS

<u>SM</u>

#### THE JOURNEY INDOOR BAR



PENDANT OVER BAR



11 .



AYERED BACK BAR LIGHTING EFFECTS





HEART OF THE VENUE



ATTENTION TO DETAIL



MIDNIGHT TONES MEET CITY GLOW











12 .









#### THE JOURNEY **ELEVATIONS**







BACK BAR AND HOST ELEVATION NTS

<u>SV</u>







<u>SM</u>







 $\overline{SM}$ 

### INTIMATE & EXCLUSIVE



CARPET PATTERN









DISCREET ENTRY EXPERIENCE



UPHOLSTERED WALLS



ILLUMINATED BAR

#### THE JOURNEY PRIVATE BAR ELEVATIONS





#### THE JOURNEY INTERIOR RENDERING

18 .



<u>SM</u>

19 .







<u>SM</u>



 $\underline{SM}$ 

#### FF&E INTERIOR BAR FURNITURE CONCEPT





PENDANT LIGHT OVER HOST AND BAR BARSTOOL AT BAR





HOST STAND



#### FF&E INTERIOR LOUNGE FURNITURE CONCEPT







MODULAR SEATING