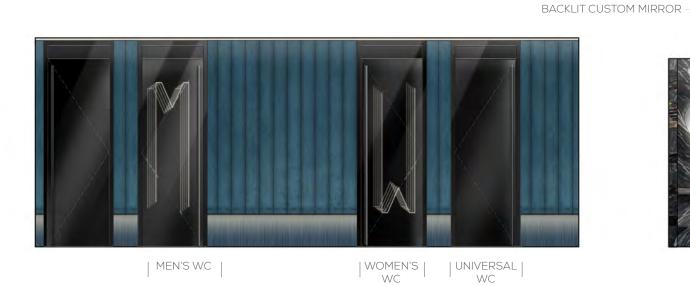

#### THE JOURNEY WASHROOM ELEVATIONS

STONE SLAB BACKSPLASH

WASHROOM CORRIDOR ELEVATION
NTS

WASHROOM VANITY ELEVATION NTS

MEN'S WASHROOM ELEVATION NTS

38.

 $\underline{SM}$ 