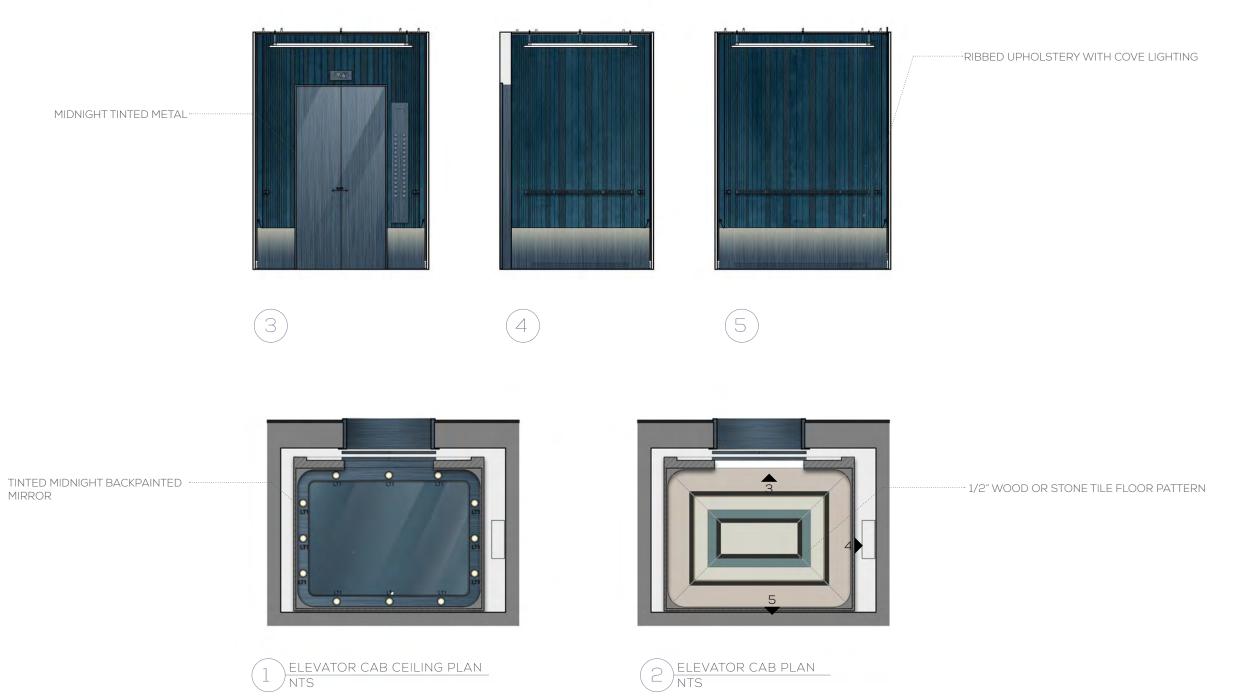

restored Palms Casino Resort, The Ghost bar is the pulse of Las Vegas, as inviting and vibrant as the city itself. High above the strip, the rooftop bar engages guests on a journey of discovery and unexpected delight.

## OVERALL FEEL:

An ascent to the sky, the Ghost bar captivates all of the senses, reaching its peak where the night sky and city lights converge in a transformative, captivating moment. Dramatic plays on light meet tactile details to create a liberating experience that leaves a lasting impression.

SENSE OF WONDER

WARM & RESIDENTIAL

LAYERED & EXPERIENTIAL





FLOOR PLAN NTS

SM

#### THE JOURNEY GROUND FLOOR CEILING PLAN



1 CEILING PLAN NTS

 $\overline{SM}$ 



 $\overline{SM}$ 

#### THE JOURNEY **ELEVATIONS**





TO ELEVATORS |



#### THE JOURNEY ELEVATOR CAB





#### FF&E GROUND FLOOR FURNITURE CONCEPT



PENDANT LIGHT OVER HOST



HOST STAND



FREESTANDING SCREEN





<u>SM</u>



CEILING PLAN
NTS

<u>SM</u>

#### THE JOURNEY INDOOR BAR



PENDANT OVER BAR



11 .



AYERED BACK BAR LIGHTING EFFECTS





HEART OF THE VENUE



ATTENTION TO DETAIL



MIDNIGHT TONES MEET CITY GLOW











12 .









#### THE JOURNEY **ELEVATIONS**







BACK BAR AND HOST ELEVATION NTS

<u>SV</u>







<u>SM</u>







 $\overline{SM}$ 

### INTIMATE & EXCLUSIVE



CARPET PATTERN









DISCREET ENTRY EXPERIENCE



UPHOLSTERED WALLS



ILLUMINATED BAR

#### THE JOURNEY PRIVATE BAR ELEVATIONS





#### THE JOURNEY INTERIOR RENDERING

18 .



<u>SM</u>

19 .







<u>SM</u>



 $\underline{SM}$ 

#### FF&E INTERIOR BAR FURNITURE CONCEPT





PENDANT LIGHT