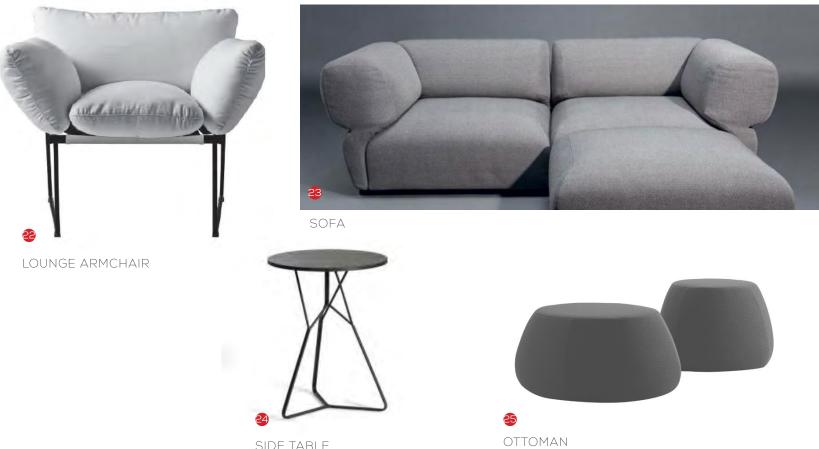

#### FF&E OUTDOOR FURNITURE CONCEPT

MODULAR SEATING

NESTING COFFEE TABLES

SIDE TABLE

HIGHTOP TABLES & BARSTOOLS