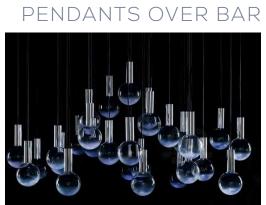

#### THE JOURNEY INDOOR BAR

PENDANT OVER BAR

11 .

AYERED BACK BAR LIGHTING EFFECTS

HEART OF THE VENUE

ATTENTION TO DETAIL

MIDNIGHT TONES MEET CITY GLOW

12 .