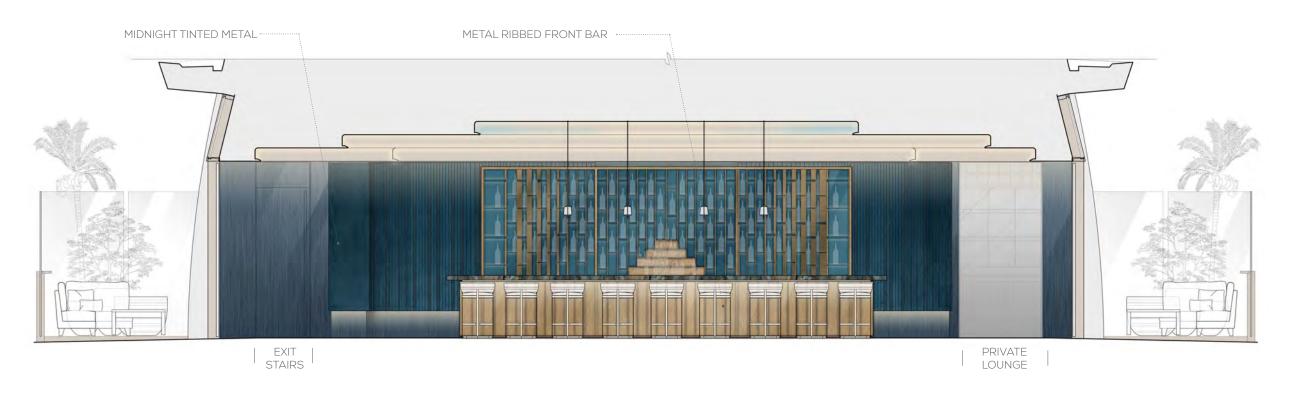

#### THE JOURNEY INDOOR BAR

PENDANT OVER BAR

11 .

AYERED BACK BAR LIGHTING EFFECTS

HEART OF THE VENUE

ATTENTION TO DETAIL

MIDNIGHT TONES MEET CITY GLOW

12 .

#### THE JOURNEY **ELEVATIONS**

BACK BAR AND HOST ELEVATION NTS

<u>SV</u>

<u>SM</u>

 $\overline{SM}$ 