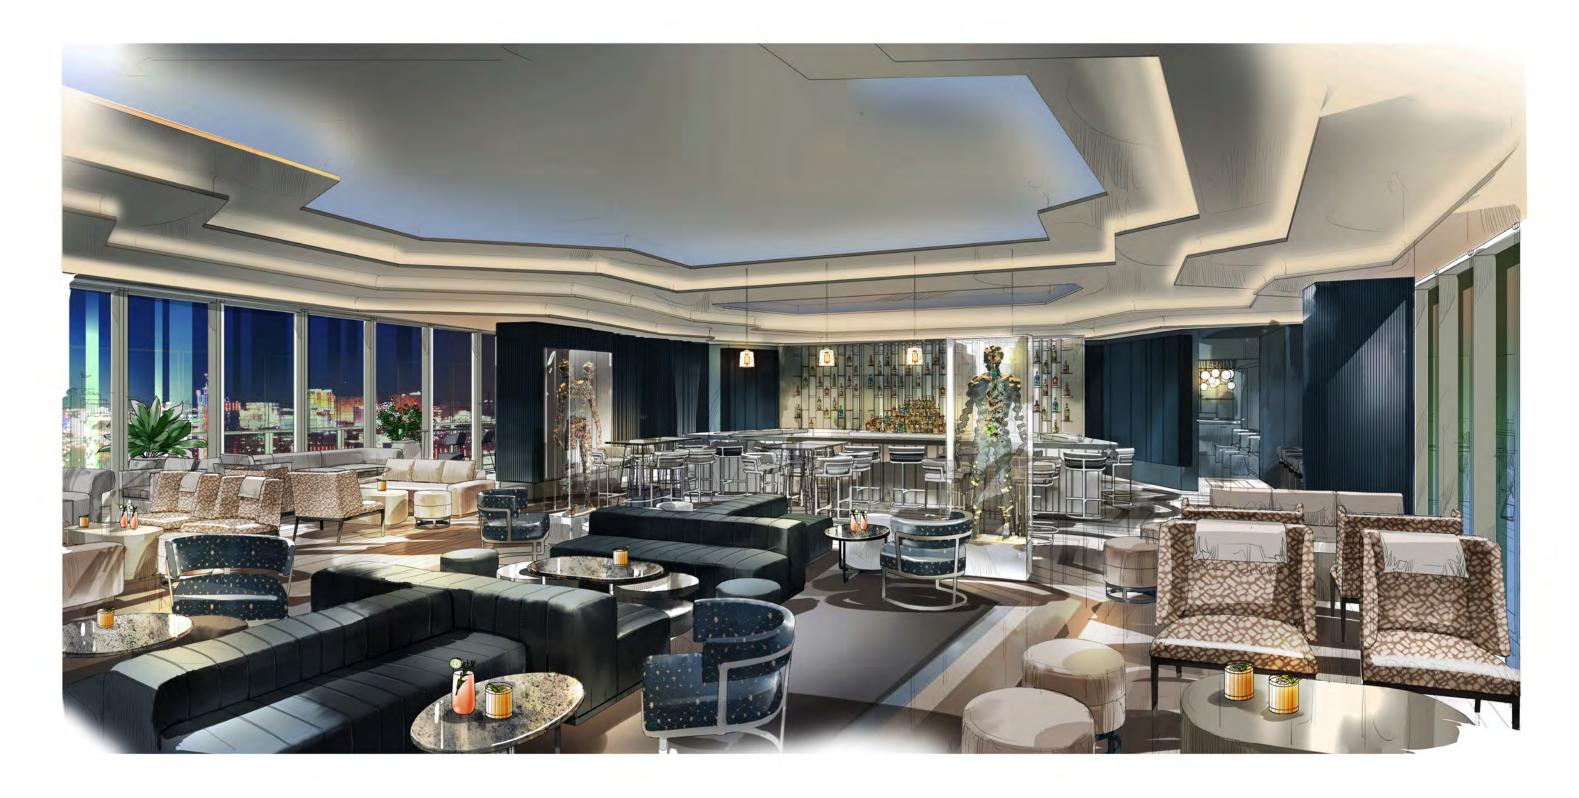

## PALMS CASINO RESORT GHOST BAR

The beating heart of the newly restored Palms Casino Resort, The Ghost bar is the pulse of Las Vegas, as inviting and vibrant as the city itself. High above the strip, the rooftop bar engages guests on a journey of discovery and unexpected delight.

## OVERALL FEEL:

An ascent to the sky, the Ghost bar captivates all of the senses, reaching its peak where the night sky and city lights converge in a transformative, captivating moment. Dramatic plays on light meet tactile details to create a liberating experience that leaves a lasting impression.

#### THE JOURNEY INDOOR BAR

PENDANT OVER BAR

11 .

AYERED BACK BAR LIGHTING EFFECTS

HEART OF THE VENUE

ATTENTION TO DETAIL

MIDNIGHT TONES MEET CITY GLOW

12 .