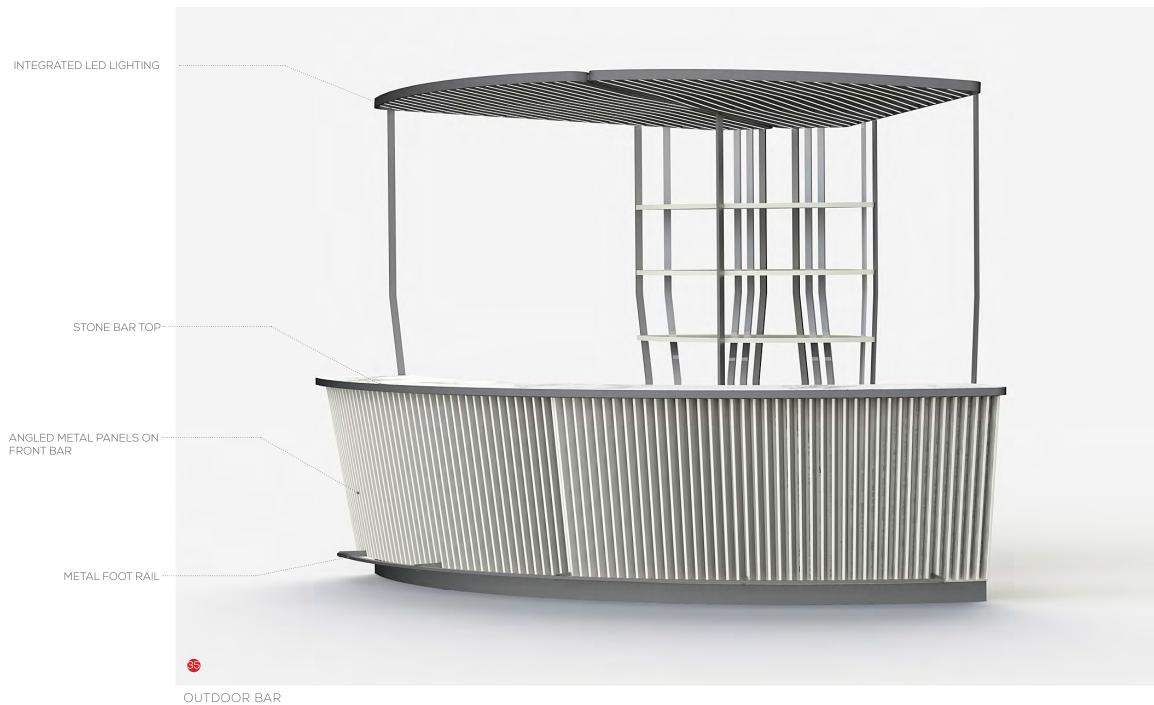

#### FF&E OUTDOOR FURNITURE CONCEPT

34.

 $\underline{SM}$ 

PALMS CASINO RESORT | GHOST BAR

36.

SIGNAGE

UNEXPECTED DELIGHTS

TILE PATTERN