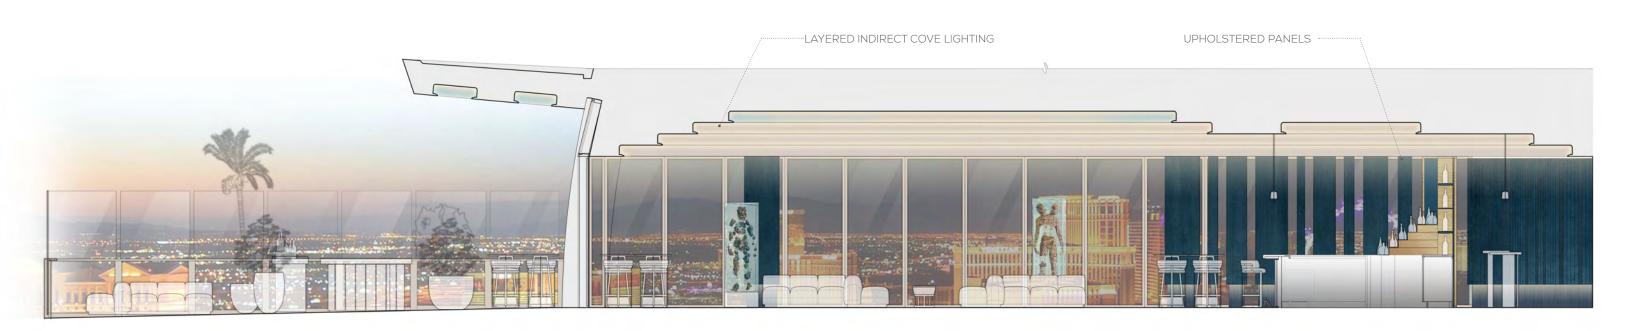

#### THE JOURNEY OUTDOOR LOUNGE

28.

SOCIAL SEATING

EXPANSIVE VIEWS OF THE CITY SKYLINE

LAYERED DRINK TABLES

SOFT TEXTURES

#### THE JOURNEY OUTDOOR LANDSCAPING

LUSH & CONTEMPORARY