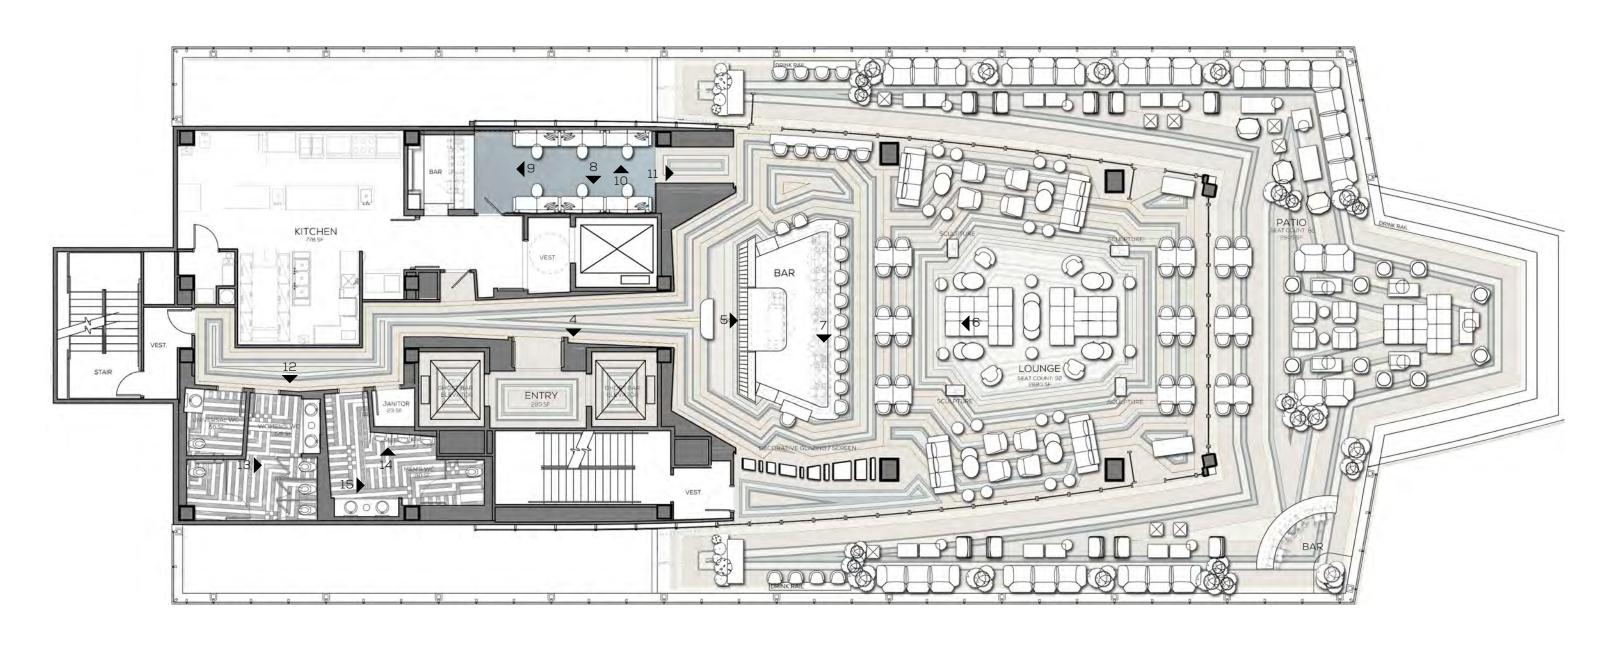

tself. High above the strip, the rooftop bar engages guests on a journey of discovery and unexpected delight.

## OVERALL FEEL:

An ascent to the sky, the Ghost bar captivates all of the senses, reaching its peak where the night sky and city lights converge in a transformative, captivating moment. Dramatic plays on light meet tactile details to create a liberating experience that leaves a lasting impression.

SENSE OF WONDER

WARM & RESIDENTIAL

LAYERED & EXPERIENTIAL





FLOOR PLAN NTS

SM

#### THE JOURNEY GROUND FLOOR CEILING PLAN



1 CEILING PLAN NTS

 $\overline{SM}$ 



 $\overline{SM}$ 

#### THE JOURNEY **ELEVATIONS**





TO ELEVATORS |



#### THE JOURNEY ELEVATOR CAB





#### FF&E GROUND FLOOR FURNITURE CONCEPT



PENDANT LIGHT OVER HOST



HOST STAND



FREESTANDING SCREEN





<u>SM</u>



CEILING PLAN
NTS

<u>SM</u>

#### THE JOURNEY INDOOR BAR



PENDANT OVER BAR



11 .



AYERED BACK BAR LIGHTING EFFECTS





HEART OF THE VENUE



ATTENTION TO DETAIL



MIDNIGHT TONES MEET CITY GLOW











12 .









#### THE JOURNEY **ELEVATIONS**







BACK BAR AND HOST ELEVATION NTS

<u>SV</u>







<u>SM</u>







 $\overline{SM}$ 

### INTIMATE & EXCLUSIVE



CARPET PATTERN









DISCREET ENTRY EXPERIENCE



UPHOLSTERED WALLS



ILLUMINATED BAR

#### THE JOURNEY PRIVATE BAR ELEVATIONS





#### THE JOURNEY INTERIOR RENDERING

18 .



<u>SM</u>

19 .







<u>SM</u>



 $\underline{SM}$ 

#### FF&E INTERIOR BAR FURNITURE CONCEPT





PENDANT LIGHT OVER HOST AND BAR BARSTOOL AT BAR





HOST STAND



#### FF&E INTERIOR LOUNGE FURNITURE CONCEPT







MOD