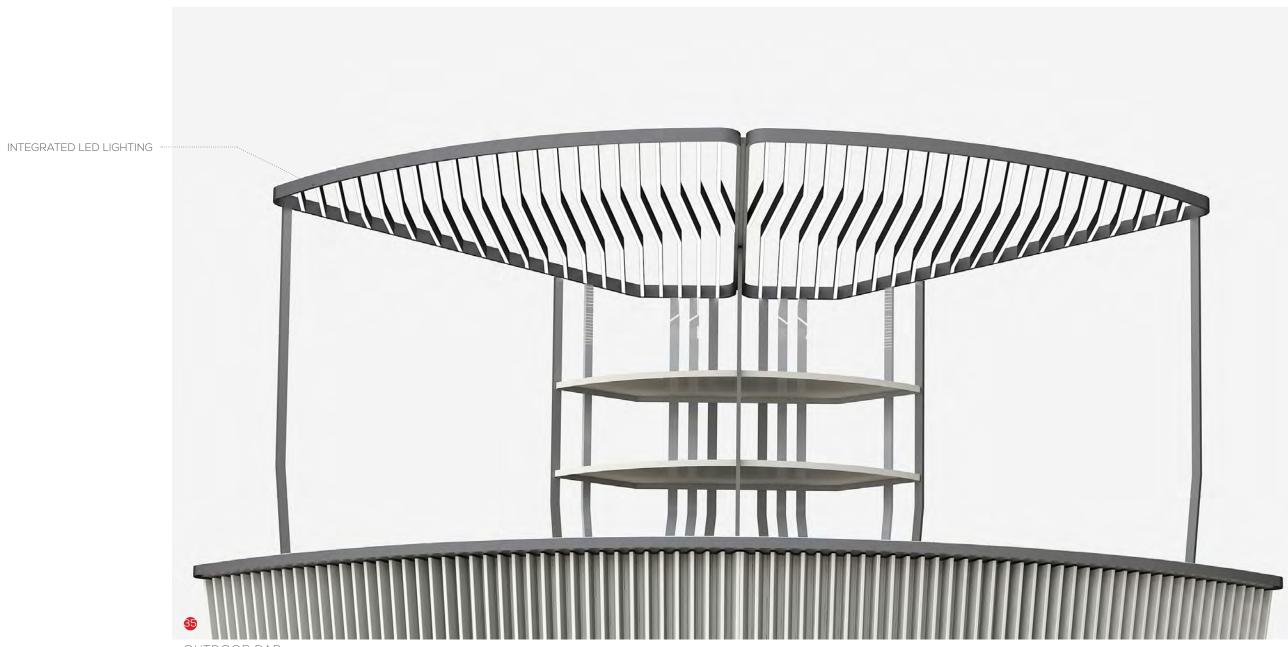

#### FF&E OUTDOOR FURNITURE CONCEPT

34.

 $\underline{SM}$ 

PALMS CASINO RESORT | GHOST BAR

36.

SIGNAGE

UNEXPECTED DELIGHTS

TILE PATTERN