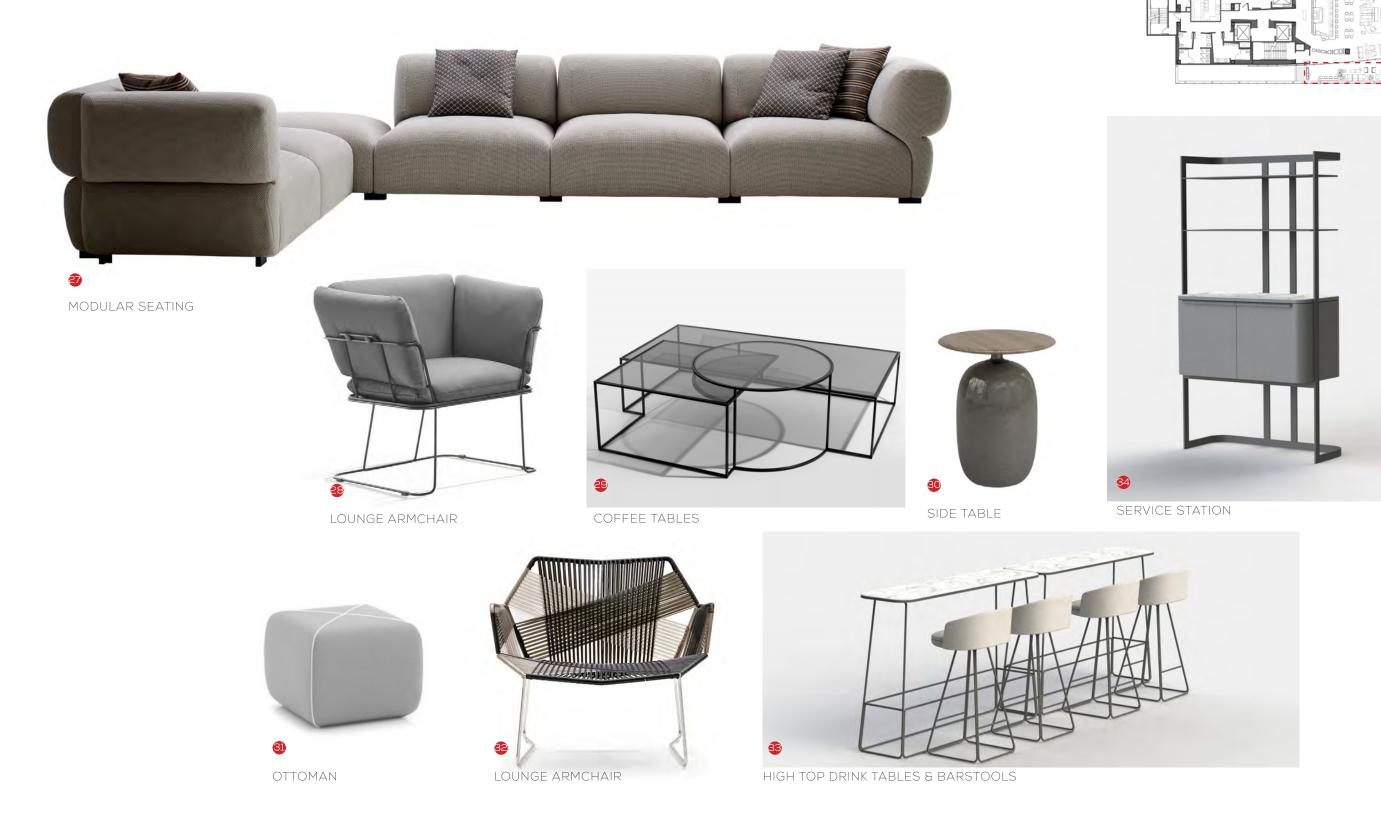

#### FF&E INTERIOR LOUNGE FURNITURE CONCEPT

MODULAR SEATING

LOUNGE CHAIR

GRADIENT AREA RUG CONCEPT

CENTRAL SEATING ASSEMBLY

#### FF&E INTERIOR LOUNGE FURNITURE CONCEPT

LOUNGE SOFA

HIGHBACK LOUNGE ARMCHAIR

HIGHTOP TABLES & BARSTOOLS

INTERIOR SERVICE STATION

DJ BOOTH

PRIVATE BAR CHANDELIER

BANQUETTE CHANNELING INSPIRATION