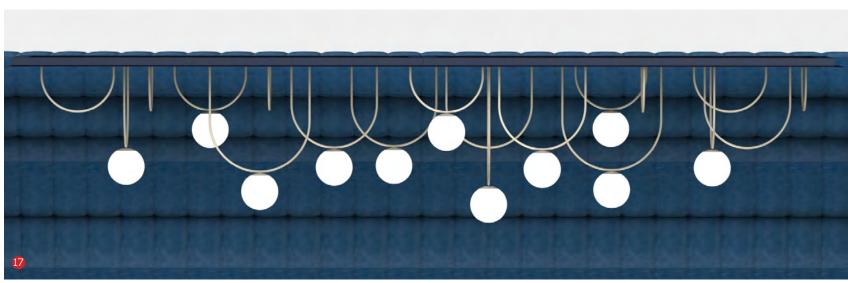

#### THE JOURNEY INDOOR BAR

PENDANT OVER BAR

11 .

AYERED BACK BAR LIGHTING EFFECTS

HEART OF THE VENUE

ATTENTION TO DETAIL

MIDNIGHT TONES MEET CITY GLOW

12 .