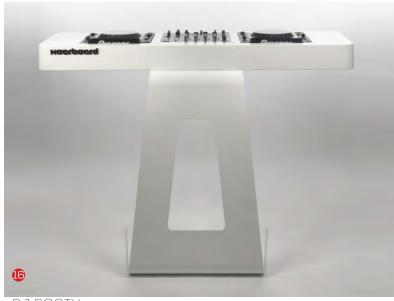

#### FF&E INTERIOR LOUNGE FURNITURE CONCEPT

LOUNGE SOFA

HIGHBACK LOUNGE ARMCHAIR

HIGHTOP TABLES & BARSTOOLS

INTERIOR SERVICE STATION

DJ BOOTH

PRIVATE BAR CHANDELIER

BANQUETTE CHANNELING INSPIRATION