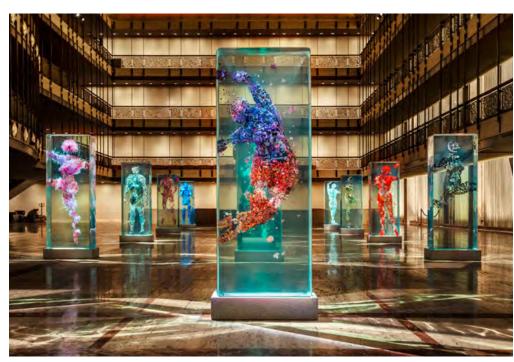

## OVERALL FEEL:

An ascent to the sky, the Ghost bar captivates all of the senses, reaching its peak where the night sky and city lights converge in a transformative, captivating moment. Dramatic plays on light meet tactile details to create a liberating experience that leaves a lasting impression.

SENSE OF WONDER

WARM & RESIDENTIAL

LAYERED & EXPERIENTIAL

FLOOR PLAN NTS

SM