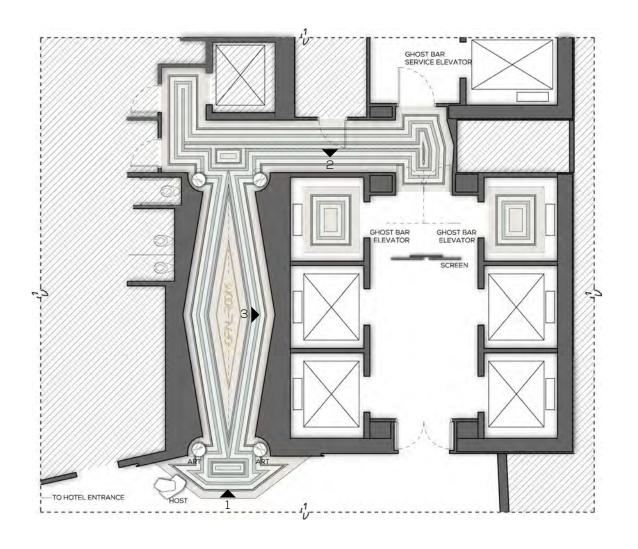

### PALMS CASINO RESORT

# GHOST BAR

SCHEMATIC DESIGN PRESENTATION - JUNE 27TH, 2017















## PALMS CASINO RESORT GHOST BAR

The beating heart of the newly restored Palms Casino Resort, The Ghost bar is the pulse of Las Vegas, as inviting and vibrant as the city itself. High above the strip, the rooftop bar engages guests on a journey of discovery and unexpected delight.

## OVERALL FEEL:

An ascent to the sky, the Ghost bar captivates all of the senses, reaching its peak where the night sky and city lights converge in a transformative, captivating moment. Dramatic plays on light meet tactile details to create a liberating experience that leaves a lasting impression.

SENSE OF WONDER

WARM & RESIDENTIAL

LAYERED & EXPERIENTIAL





FLOOR PLAN NTS

SM

#### THE JOURNEY GROUND FLOOR CEILING PLAN



1 CEILING PLAN NTS

 $\overline{SM}$ 



 $\overline{SM}$ 

#### THE JOURNEY **ELEVATIONS**





TO ELEVATORS |



#### THE JOURNEY ELEVATOR CAB





#### FF&E GROUND FLOOR FURNITURE CONCEPT



PENDANT LIGHT OVER HOST



HOST STAND



FREESTANDING SCREEN





<u>SM</u>



CEILING PLAN
NTS

<u>SM</u>

#### THE JOURNEY INDOOR BAR



PENDANT OVER BAR



11 .



AYERED BACK BAR LIGHTING EFFECTS





HEART OF THE VENUE



ATTENTION TO DETAIL



MIDNIGHT TONES MEET CITY GLOW











12 .









#### THE JOURNEY **ELEVATIONS**







BACK BAR AND HOST ELEVATION NTS

<u>SV</u>







<u>SM</u>







 $\overline{SM}$ 

### INTIMATE & EXCLUSIVE



CARPET PATTERN









DISCREET ENTRY EXPERIENCE



UPHOLSTERED WALLS



ILLUMI