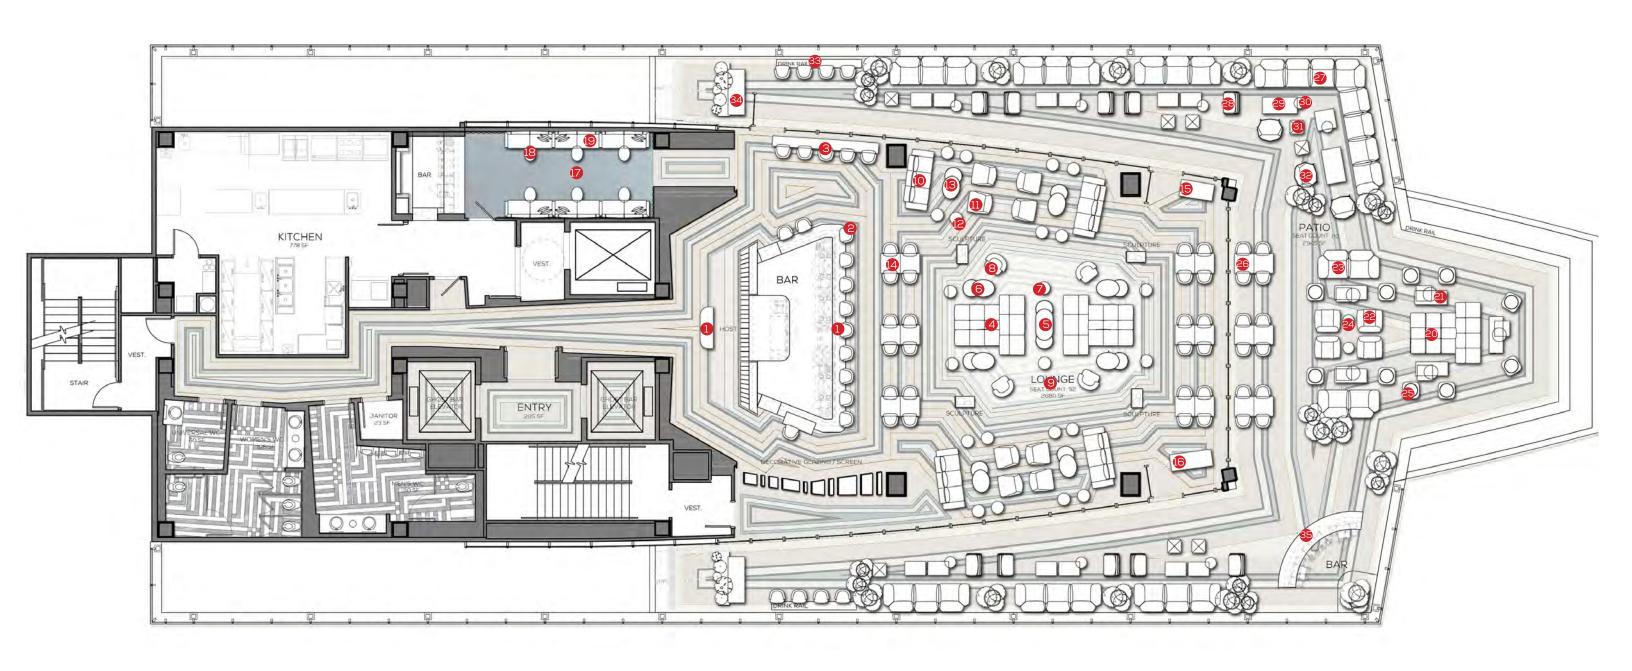

E JOURNEY **ELEVATIONS**





TO ELEVATORS |



#### THE JOURNEY ELEVATOR CAB





#### FF&E GROUND FLOOR FURNITURE CONCEPT



PENDANT LIGHT OVER HOST



HOST STAND



FREESTANDING SCREEN





<u>SM</u>



CEILING PLAN
NTS

<u>SM</u>

#### THE JOURNEY INDOOR BAR



PENDANT OVER BAR



11 .



AYERED BACK BAR LIGHTING EFFECTS





HEART OF THE VENUE



ATTENTION TO DETAIL



MIDNIGHT TONES MEET CITY GLOW











12 .









#### THE JOURNEY **ELEVATIONS**







BACK BAR AND HOST ELEVATION NTS

<u>SV</u>







<u>SM</u>







 $\overline{SM}$ 

### INTIMATE & EXCLUSIVE



CARPET PATTERN









DISCREET ENTRY EXPERIENCE



UPHOLSTERED WALLS



ILLUMINATED BAR

#### THE JOURNEY PRIVATE BAR ELEVATIONS





#### THE JOURNEY INTERIOR RENDERING

18 .



<u>SM</u>

19 .







<u>SM</u>



 $\underline{SM}$ 

#### FF&E INTERIOR BAR FURNITURE CONCEPT





PENDANT LIGHT OVER HOST AND BAR BARSTOOL AT BAR





HOST STAND



#### FF&E INTERIOR LOUNGE FURNITURE CONCEPT







MODULAR SEATING











LOUNGE CHAIR

GRADIENT AREA RUG CONCEPT







CENTRAL SEATING ASSEMBLY

#### FF&E INTERIOR LOUNGE FURNITURE CONCEPT









LOUNGE SOFA

HIGHBACK LOUNGE ARMCHAIR

HIGHTOP TABLES & BARSTOOLS









INTERIOR SERVICE STATION

DJ BOOTH





PRIVATE BAR CHANDELIER



BANQUETTE CHANNELING INSPIRATION



INTEGRATED BANQUETTE CONCEPT

## BLURRING THE LINES BETWEEN INDOORS & OUT













DANTINON

SM

#### THE JOURNEY OUTDOOR LOUNGE

28.



SOCIAL SEATING



EXPANSIVE VIEWS OF THE CITY SKYLINE







LAYERED DRINK TABLES

SOFT TEXTURES

#### THE JOURNEY OUTDOOR LANDSCAPING