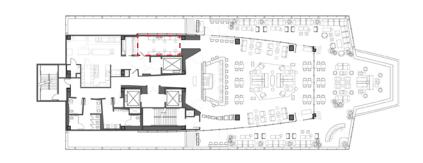

*ELEVATIONS**







BACK BAR AND HOST ELEVATION NTS

<u>SV</u>







<u>SM</u>







 $\overline{SM}$ 

### INTIMATE & EXCLUSIVE



CARPET PATTERN









DISCREET ENTRY EXPERIENCE



UPHOLSTERED WALLS



ILLUMINATED BAR

#### THE JOURNEY PRIVATE BAR ELEVATIONS





#### THE JOURNEY INTERIOR RENDERING

18 .



<u>SM</u>

19 .







<u>SM</u>



 $\underline{SM}$ 

#### FF&E INTERIOR BAR FURNITURE CONCEPT





PENDANT LIGHT OVER HOST AND BAR BARSTOOL AT BAR





HOST STAND



#### FF&E INTERIOR LOUNGE FURNITURE CONCEPT







MODULAR SEATING











LOUNGE CHAIR

GRADIENT AREA RUG CONCEPT







CENTRAL SEATING ASSEMBLY

#### FF&E INTERIOR LOUNGE FURNITURE CONCEPT









LOUNGE SOFA

HIGHBACK LOUNGE ARMCHAIR

HIGHTOP TABLES & BARSTOOLS









INTERIOR SERVICE STATION

DJ BOOTH





PRIVATE BAR CHANDELIER



BANQUETTE CHANNELING INSPIRATION



INTEGRATED BANQUETTE CONCEPT

## BLURRING THE LINES BETWEEN INDOORS & OUT













DANTINON

SM

#### THE JOURNEY OUTDOOR LOUNGE

28.



SOCIAL SEATING



EXPANSIVE VIEWS OF THE CITY SKYLINE







LAYERED DRINK TABLES

SOFT TEXTURES

#### THE JOURNEY OUTDOOR LANDSCAPING









LUSH & CONTEMPORARY

#### THE JOURNEY OUTDOOR RENDERING

30.



SM

#### THE JOURNEY OUTDOOR FINISHES PALETTE



SM

#### FF&E OUTDOOR FURNITURE CONCEPT







MODULAR SEATING

NESTING COFFEE TABLES



SIDE TABLE



HIGHTOP TABLES & BARSTOOLS

#### FF&E OUTDOOR FURNITURE CONCEPT



#### FF&E OUTDOOR FURNITURE CONCEPT

34.





 $\underline{SM}$ 





PALMS CASINO RESORT | GHOST BAR



36.

SIGNAGE



UNEXPECTED DELIGHTS



TILE PATTERN



VANITY