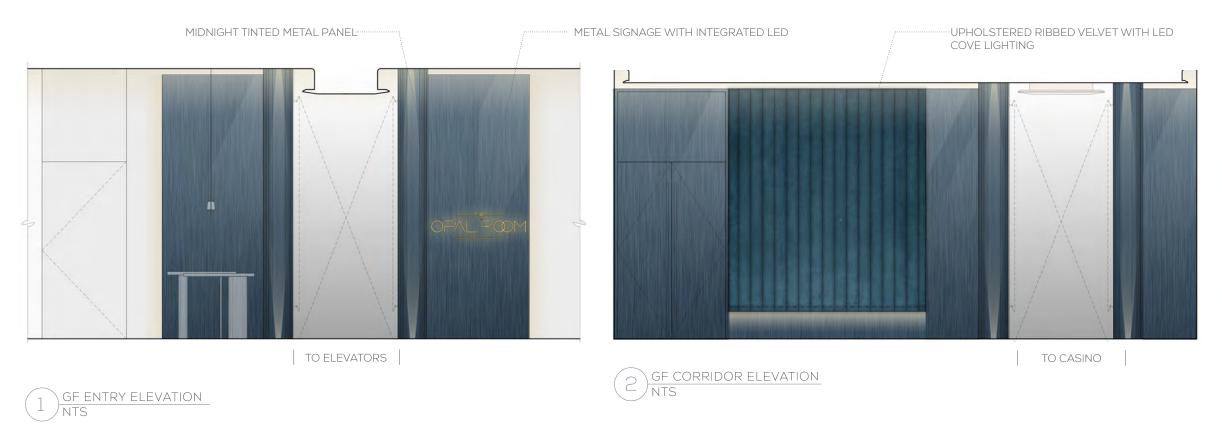

INO RESORT GHOST BAR

The beating heart of the newly restored Palms Casino Resort, The Ghost bar is the pulse of Las Vegas, as inviting and vibrant as the city itself. High above the strip, the rooftop bar engages guests on a journey of discovery and unexpected delight.

## OVERALL FEEL:

An ascent to the sky, the Ghost bar captivates all of the senses, reaching its peak where the night sky and city lights converge in a transformative, captivating moment. Dramatic plays on light meet tactile details to create a liberating experience that leaves a lasting impression.

SENSE OF WONDER

WARM & RESIDENTIAL

LAYERED & EXPERIENTIAL





FLOOR PLAN NTS

SM

#### THE JOURNEY GROUND FLOOR CEILING PLAN



1 CEILING PLAN NTS

 $\overline{SM}$ 



 $\overline{SM}$ 

#### THE JOURNEY **ELEVATIONS**





TO ELEVATORS |



#### THE JOURNEY ELEVATOR CAB





#### FF&E GROUND FLOOR FURNITURE CONCEPT



PENDANT LIGHT OVER HOST



HOST STAND



FREESTANDING SCREEN





<u>SM</u>



CEILING PLAN
NTS

<u>SM</u>

#### THE JOURNEY INDOOR BAR



PENDANT OVER BAR



11 .



AYERED BACK BAR LIGHTING EFFECTS





HEART OF THE VENUE



ATTENTION TO DETAIL



MIDNIGHT TONES MEET CITY GLOW











12 .









#### THE JOURNEY **ELEVATIONS**







BACK BAR AND HOST ELEVATION NTS

<u>SV</u>







<u>SM</u>







 $\overline{SM}$ 

### INTIMATE & EXCLUSIVE



CARPET PATTERN









DISCREET ENTRY EXPERIENCE



UPHOLSTERED WALLS



ILLUMINATED BAR

#### THE JOURNEY PRIVATE BAR ELEVATIONS





#### THE JOURNEY INTERIOR RENDERING

18 .



<u>SM</u>

19 .







<u>SM</u>



 $\underline{SM}$ 

#### F