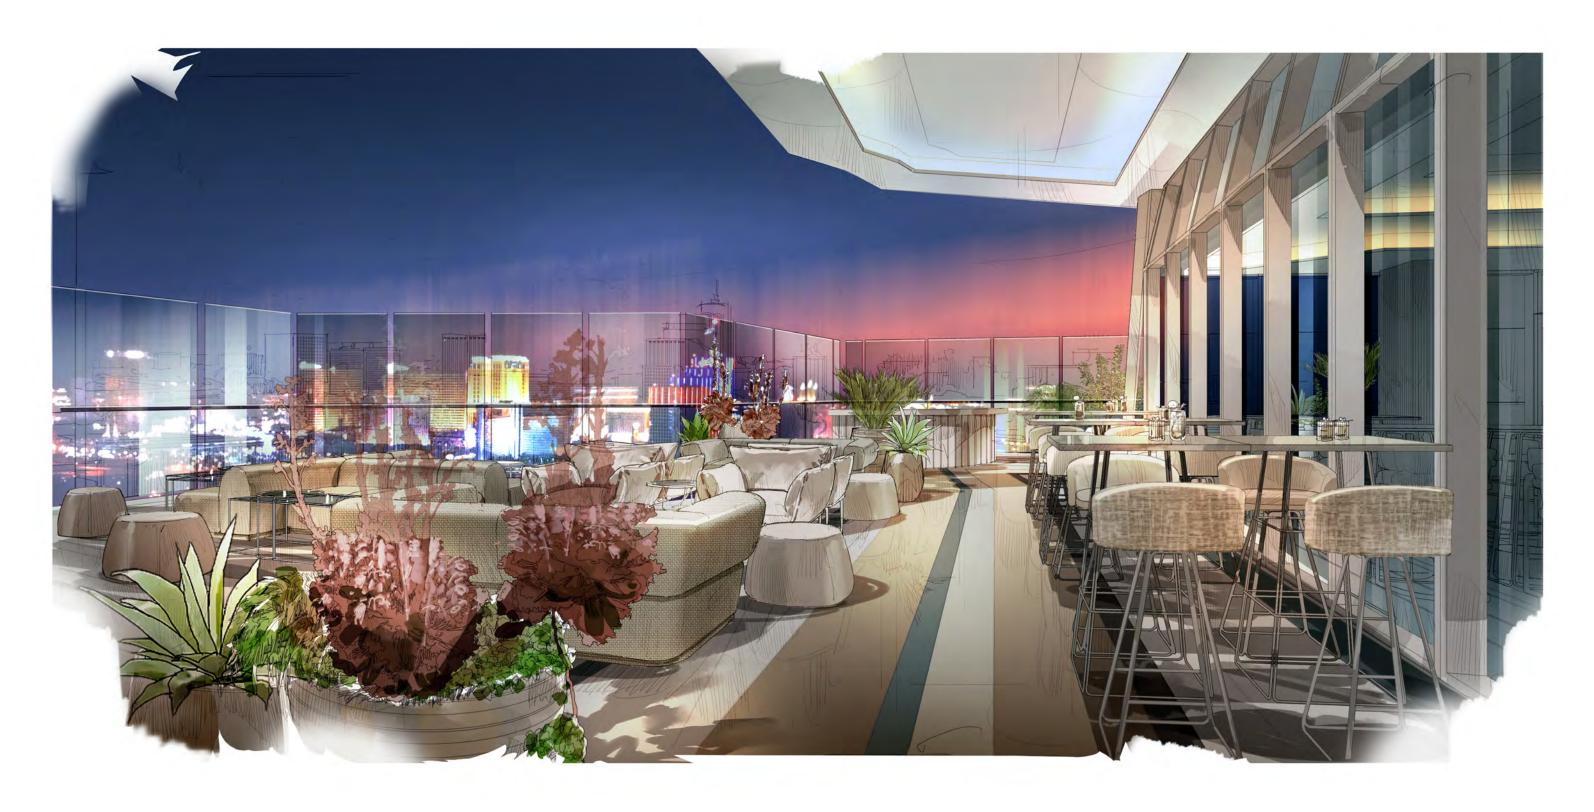

#### THE JOURNEY OUTDOOR LOUNGE

28.

SOCIAL SEATING

EXPANSIVE VIEWS OF THE CITY SKYLINE

LAYERED DRINK TABLES

SOFT TEXTURES

#### THE JOURNEY OUTDOOR RENDERING

30.

SM