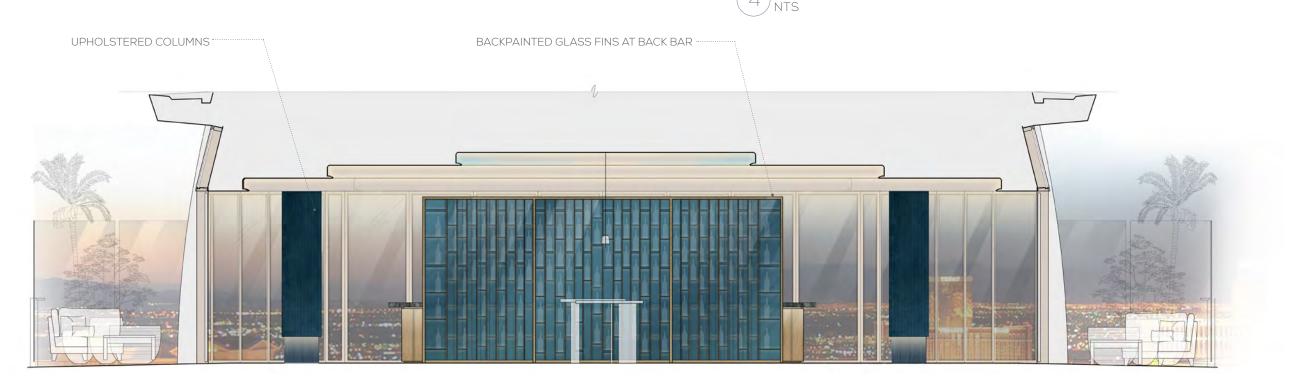

#### THE JOURNEY **ELEVATIONS**

BACK BAR AND HOST ELEVATION NTS

<u>SV</u>

<u>SM</u>

 $\overline{SM}$ 