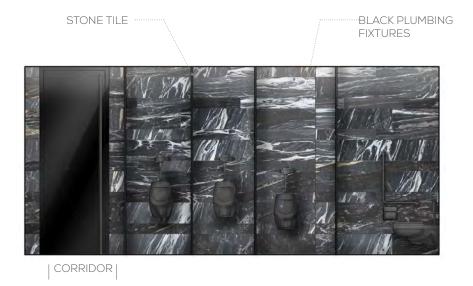

#### THE JOURNEY WASHROOM ELEVATIONS

STONE SLAB BACKSPLASH

WASHROOM CORRIDOR ELEVATION
NTS

WASHROOM VANITY ELEVATION NTS

MEN'S WASHROOM ELEVATION NTS

38.

 $\underline{SM}$ 