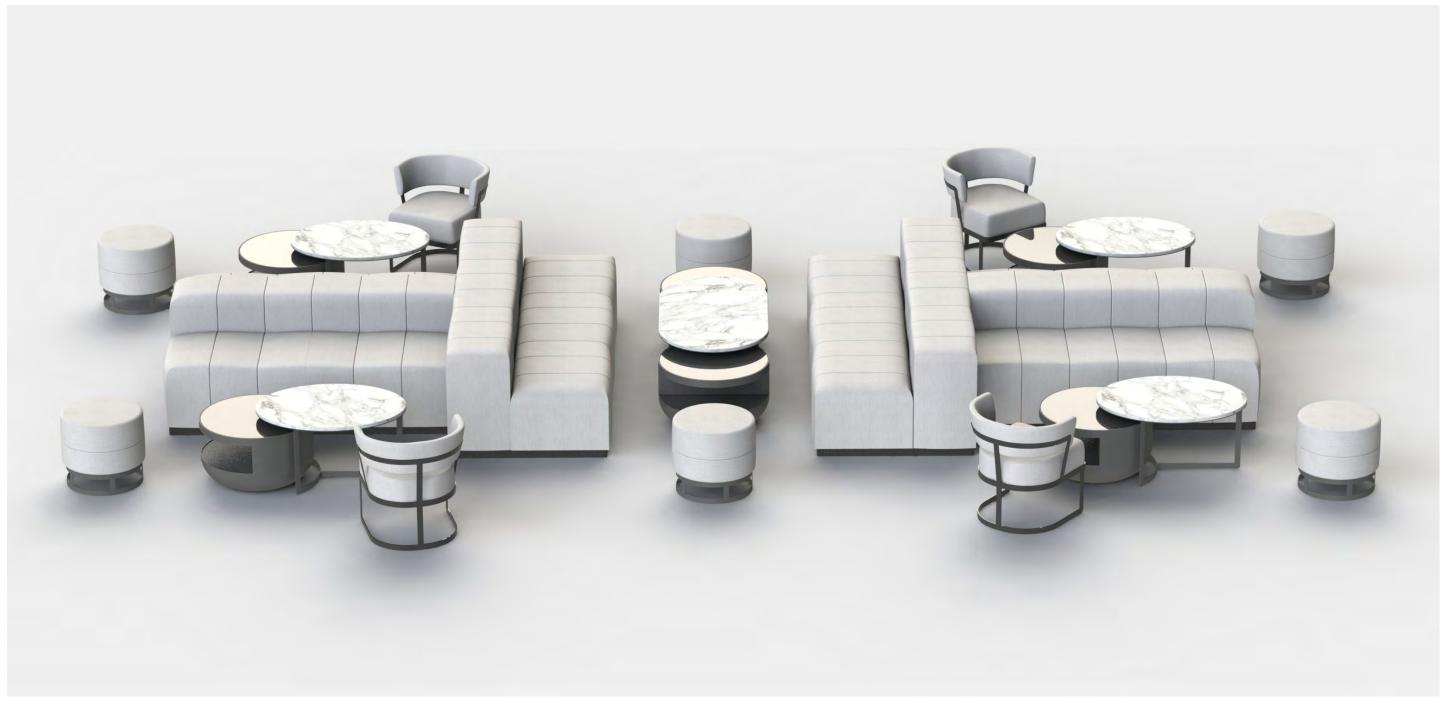

#### FF&E OUTDOOR FURNITURE CONCEPT

MODULAR SEATING

NESTING COFFEE TABLES

SIDE TABLE

HIGHTOP TABLES & BARSTOOLS

#### FF&E OUTDOOR FURNITURE CONCEPT

#### FF&E OUTDOOR FURNITURE CONCEPT

34.

 $\underline{SM}$ 

PALMS CASINO RESORT | GHOST BAR

36.

SIGNAGE

UNEXPECTED DELIGHTS

TILE PATTERN