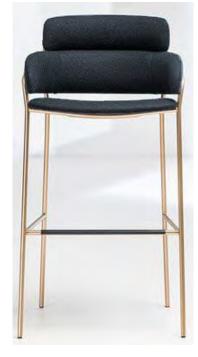

#### FF&E INTERIOR BAR FURNITURE CONCEPT

PENDANT LIGHT OVER HOST AND BAR BARSTOOL AT BAR

HOST STAND