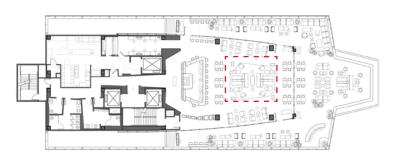

OR BAR



PENDANT OVER BAR



11 .



AYERED BACK BAR LIGHTING EFFECTS





HEART OF THE VENUE



ATTENTION TO DETAIL



MIDNIGHT TONES MEET CITY GLOW











12 .









#### THE JOURNEY **ELEVATIONS**







BACK BAR AND HOST ELEVATION NTS

<u>SV</u>







<u>SM</u>







 $\overline{SM}$ 

### INTIMATE & EXCLUSIVE



CARPET PATTERN









DISCREET ENTRY EXPERIENCE



UPHOLSTERED WALLS



ILLUMINATED BAR

#### THE JOURNEY PRIVATE BAR ELEVATIONS





#### THE JOURNEY INTERIOR RENDERING

18 .



<u>SM</u>

19 .







<u>SM</u>



 $\underline{SM}$ 

#### FF&E INTERIOR BAR FURNITURE CONCEPT





PENDANT LIGHT OVER HOST AND BAR BARSTOOL AT BAR





HOST STAND



#### FF&E INTERIOR LOUNGE FURNITURE CONCEPT







MODULAR SEATING











LOUNGE CHAIR

GRADIENT AREA RUG CONCEPT







CENTRAL SEATING ASSEMBLY

#### FF&E INTERIOR LOUNGE FURNITURE CONCEPT









LOUNGE SOFA

HIGHBACK LOUNGE ARMCHAIR

HIGHTOP TABLES & BARSTOOLS









INTERIOR SERVICE STATION

DJ BOOTH





PRIVATE BAR CHANDELIER



BANQUETTE CHANNELING INSPIRATION



INTEGRATED BANQUETTE CONCEPT

## BLURRING THE LINES BETWEEN INDOORS & OUT













DANTINON

SM

#### THE JOURNEY OUTDOOR LOUNGE

28.



SOCIAL SEATING



EXPANSIVE VIEWS OF THE CITY SKYLINE







LAYERED DRINK TABLES

SOFT TEXTURES

#### THE JOURNEY OUTDOOR LANDSCAPING









LUSH & CONTEMPORARY

#### THE JOURNEY OUTDOOR RENDERING

30.



SM

#### THE JOURNEY OUTDOOR FINISHES PALETTE



SM

#### FF&E OUTDOOR FURNITURE CONCEPT







MODULAR SEATING

NESTING COFFEE TABLES



SIDE TABLE



HIGHTOP TABLES & BARSTOOLS

#### FF&E O