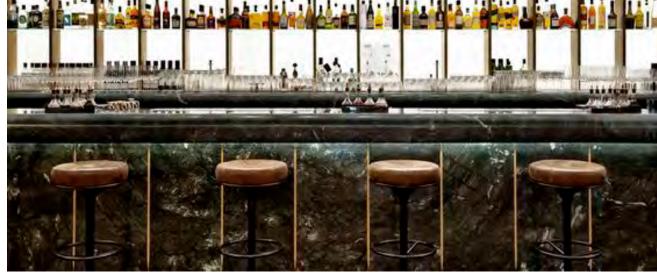

#### THE JOURNEY INDOOR BAR

PENDANT OVER BAR

11 .

AYERED BACK BAR LIGHTING EFFECTS

HEART OF THE VENUE

ATTENTION TO DETAIL

MIDNIGHT TONES MEET CITY GLOW

12 .

#### THE JOURNEY **ELEVATIONS**

BACK BAR AND HOST ELEVATION NTS

<u>SV</u>

<u>SM</u>

 $\overline{SM}$ 