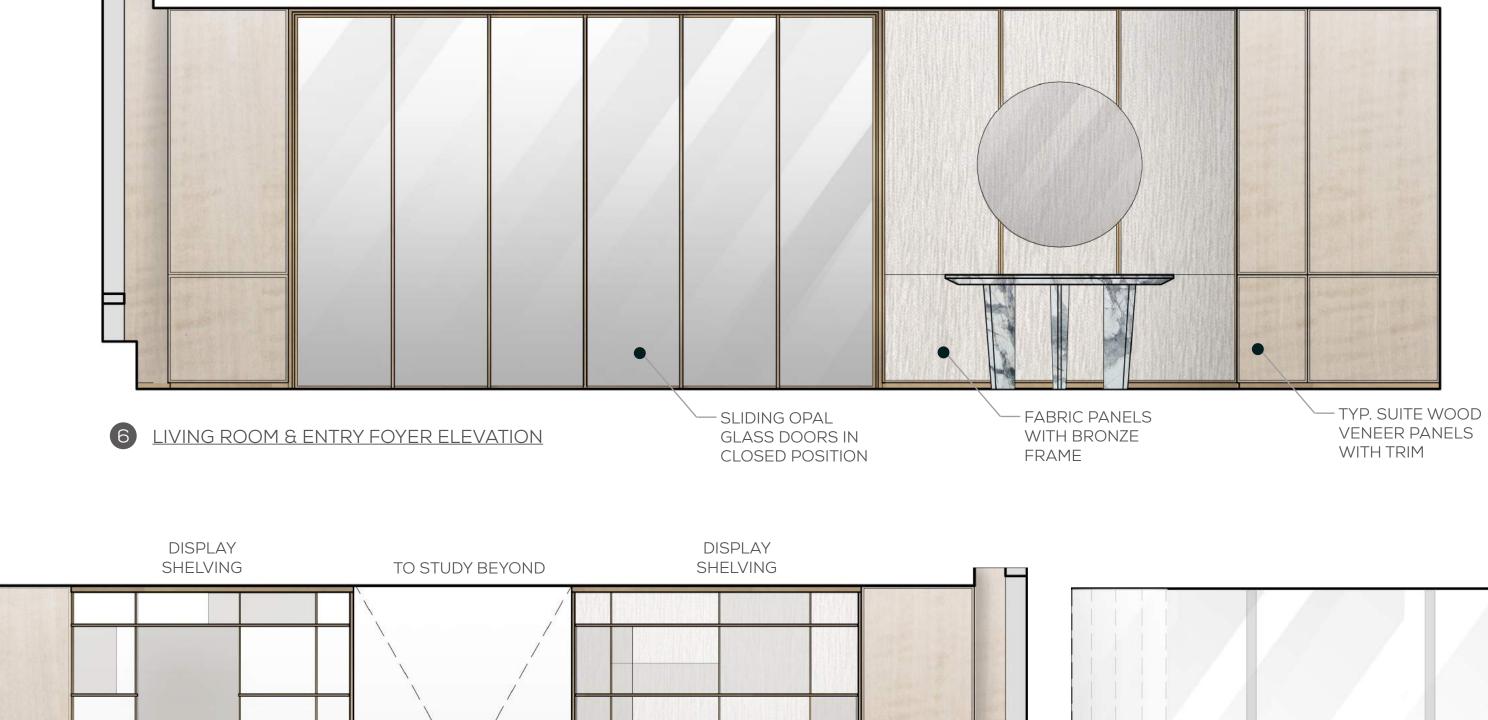

#### PRESIDENTIAL SUITE LIVING & STUDY ELEVATIONS

TO DINING ROOM BEYOND

DISPLAY SUITE ENTRY SHELVING TO STUDY BEYOND SHELVING

**ENTRY FOYER & LIVING ROOM ELEVATION** 