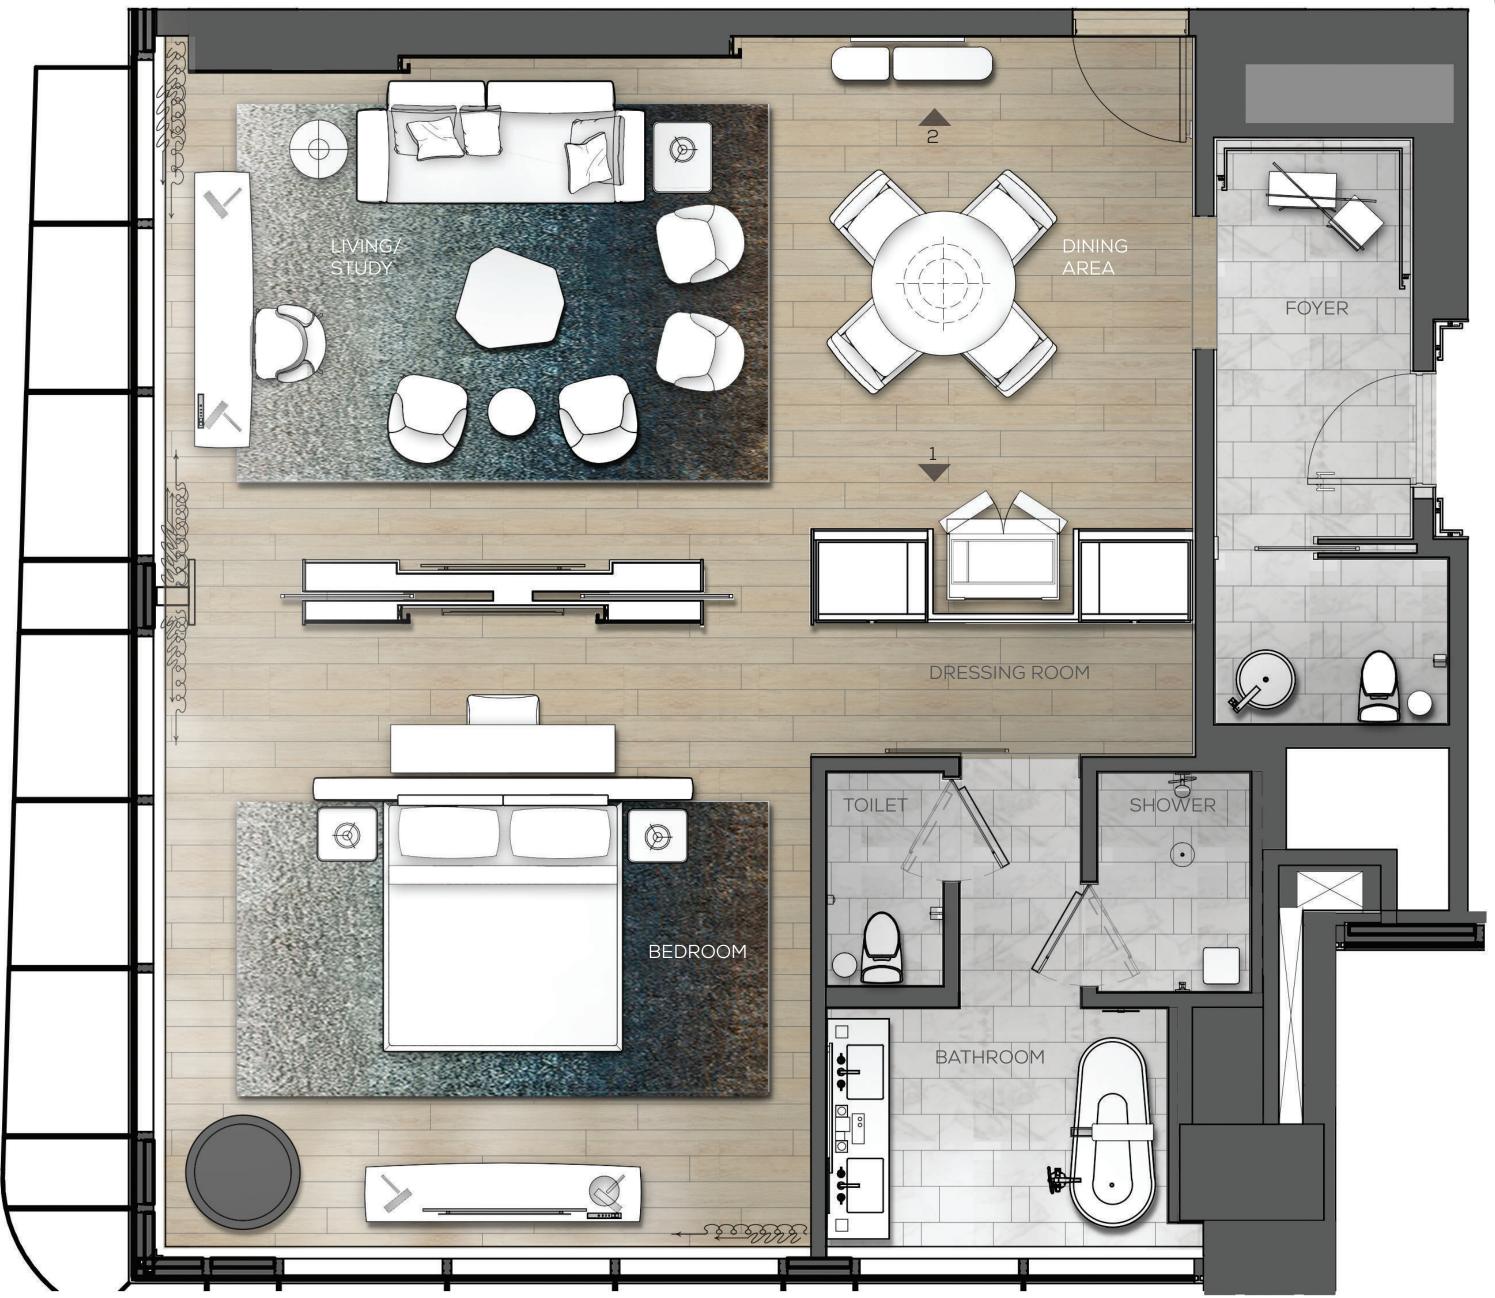

### DIPLOMATIC SUITE FF&E COLLECTION FF&E SELECTIONS APPLY TO EXECUTIVE SUITE





**2** OPTION EXECUTIVE







27







8 OPTION DIPLOMATIC



















#### DIPLOMATIC SUITE **FF&E COLLECTION** FF&E SELECTIONS APPLY TO EXECUTIVE SUITE































#### DIPLOMATIC SUITE FEATURE ELEVATIONS







#### PARK SUITES / JUNIOR SUITES FINISH PALETTE





#### PARK SUITE TYPE 1 FLOOR PLAN - OPTION A









#### PARK SUITE TYPE 1 FLOOR PLAN - OPTION B







PLAZA - PARK HYATT L.A.



#### PARK SUITE TYPE 1 FEATURE ELEVATIONS



TO DRESSING AREA







#### PARK SUITE TYPE 2 FLOOR PLAN









#### PARK SUITE TYPE 2 FEATURE ELEVATIONS





#### PARK SUITE & JUNIOR SUITE REFRESHMENT CENTER



\_ TEXTURED METAL SURFACE (SPECIAL FINISH)





#### JUNIOR SUITE FLOOR PLAN









#### JUNIOR SUITE FEATURE ELEVATIONS







THANK YOU