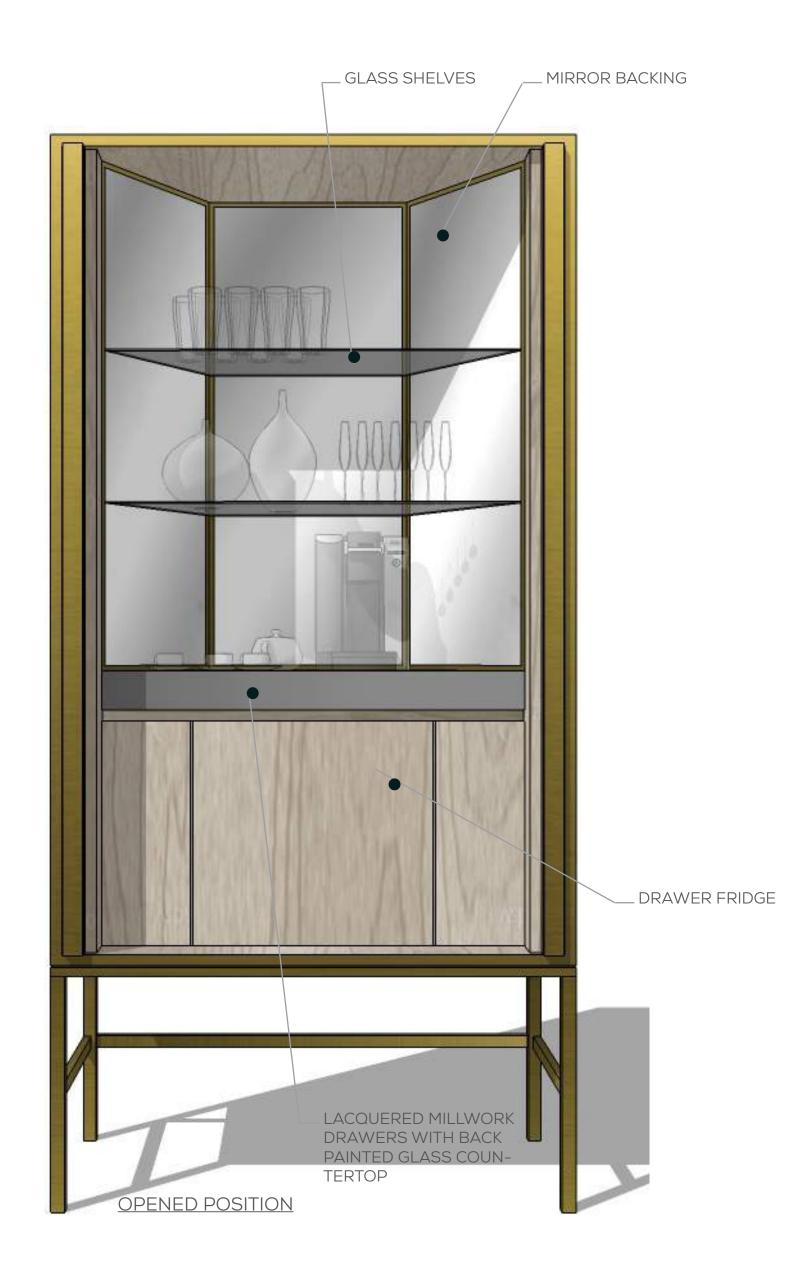

#### PARK SUITE & JUNIOR SUITE REFRESHMENT CENTER

\_ TEXTURED METAL SURFACE (SPECIAL FINISH)