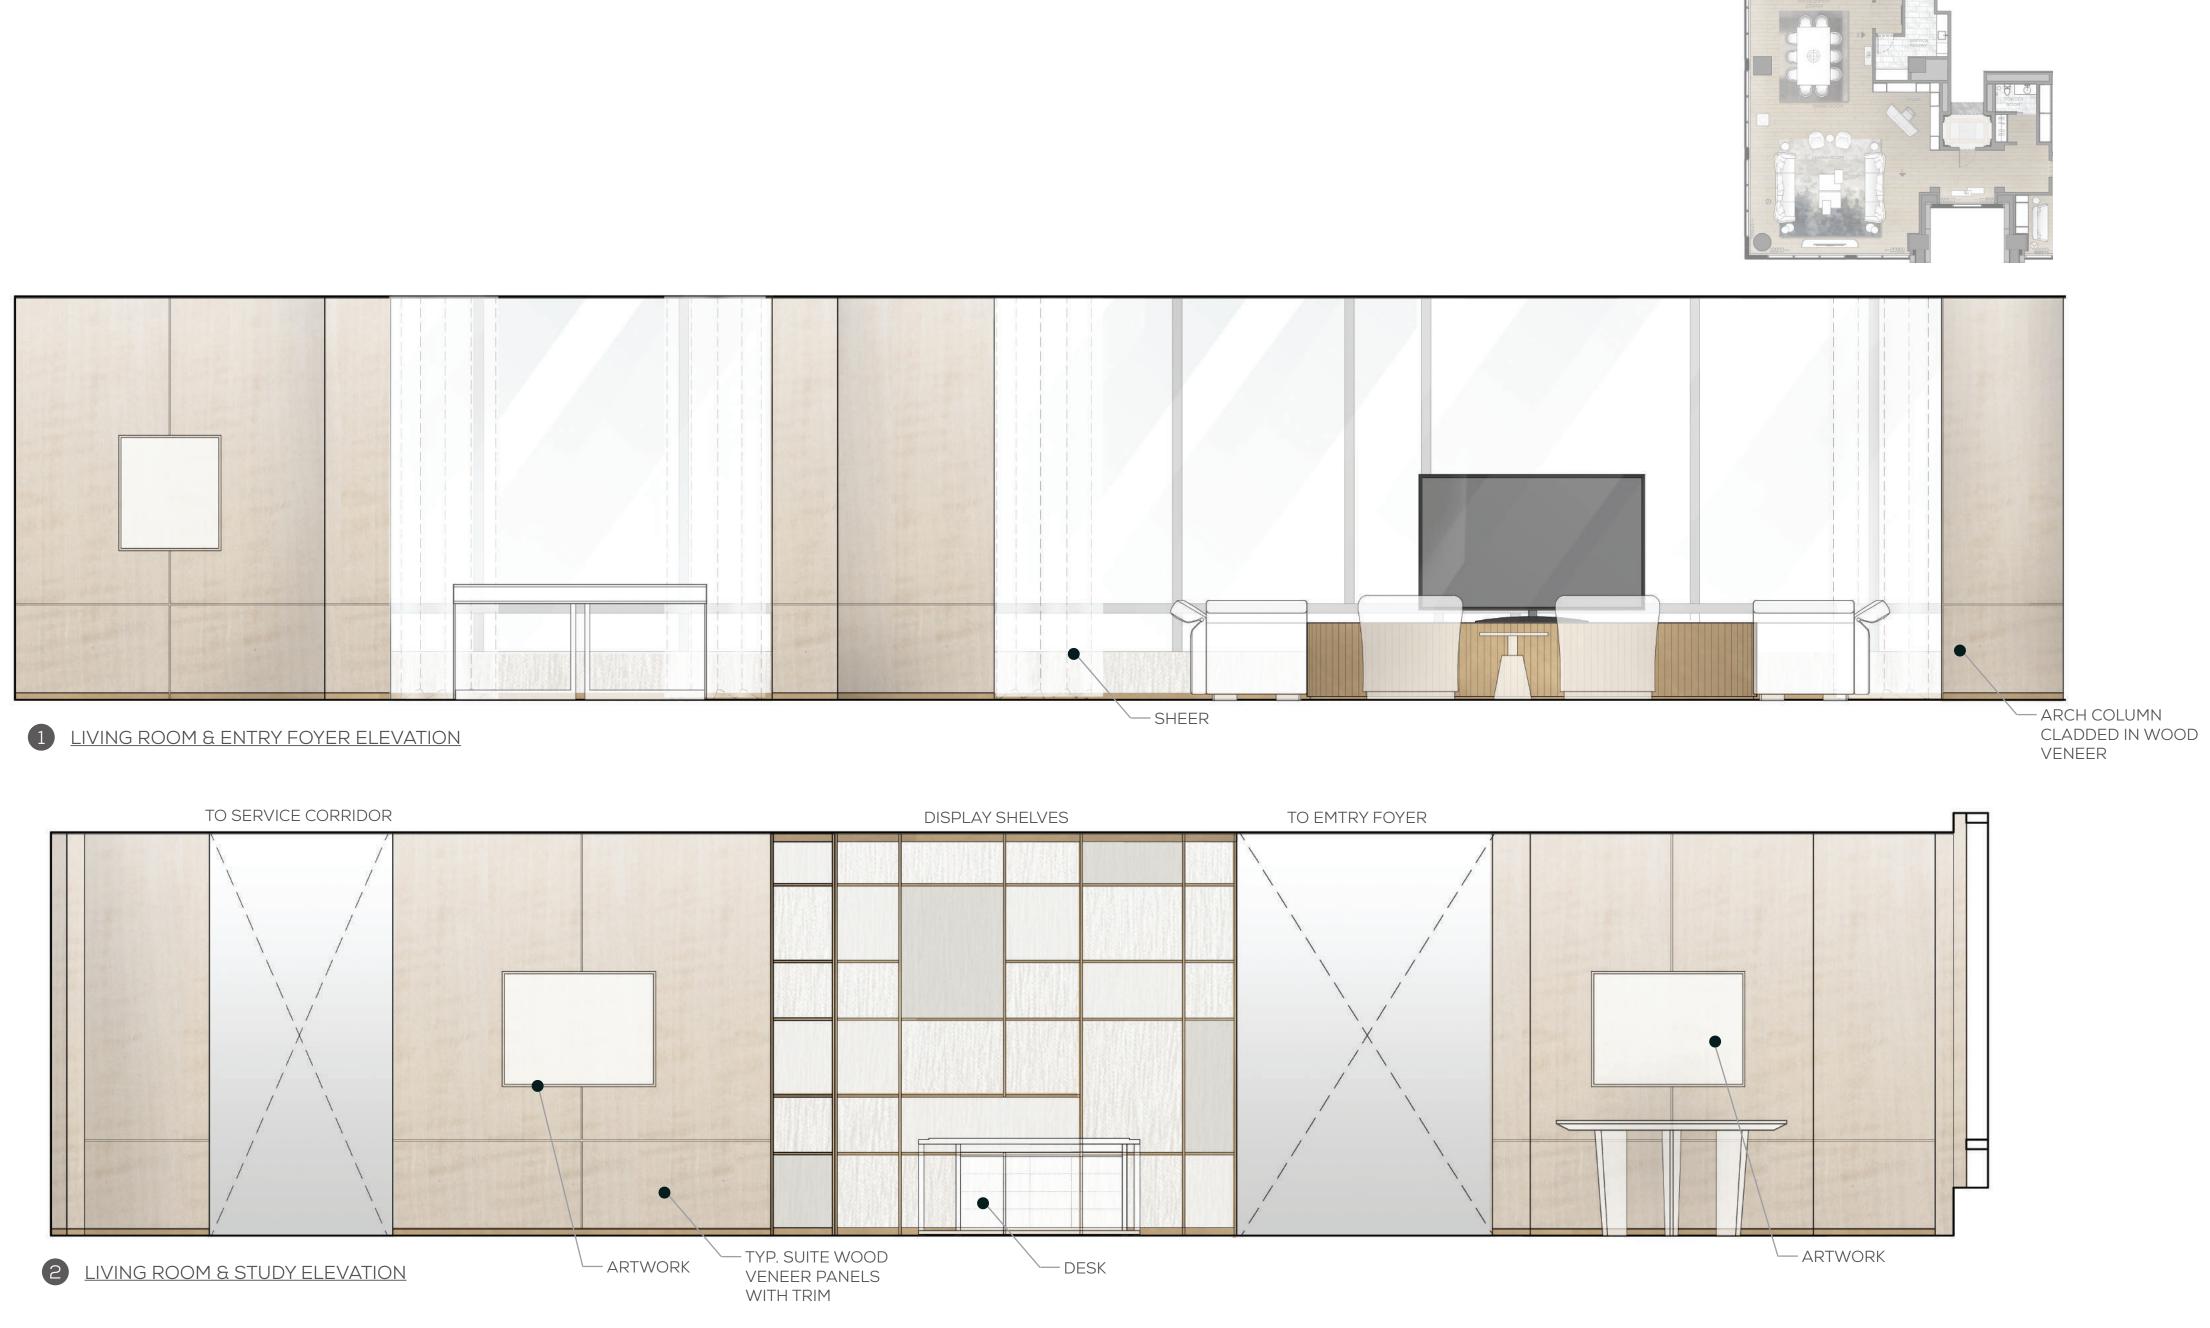

#### PRESIDENTIAL SUITE LIVING & STUDY ELEVATIONS

TO DINING ROOM BEYOND

DISPLAY SUITE ENTRY SHELVING TO STUDY BEYOND SHELVING

**ENTRY FOYER & LIVING ROOM ELEVATION** 