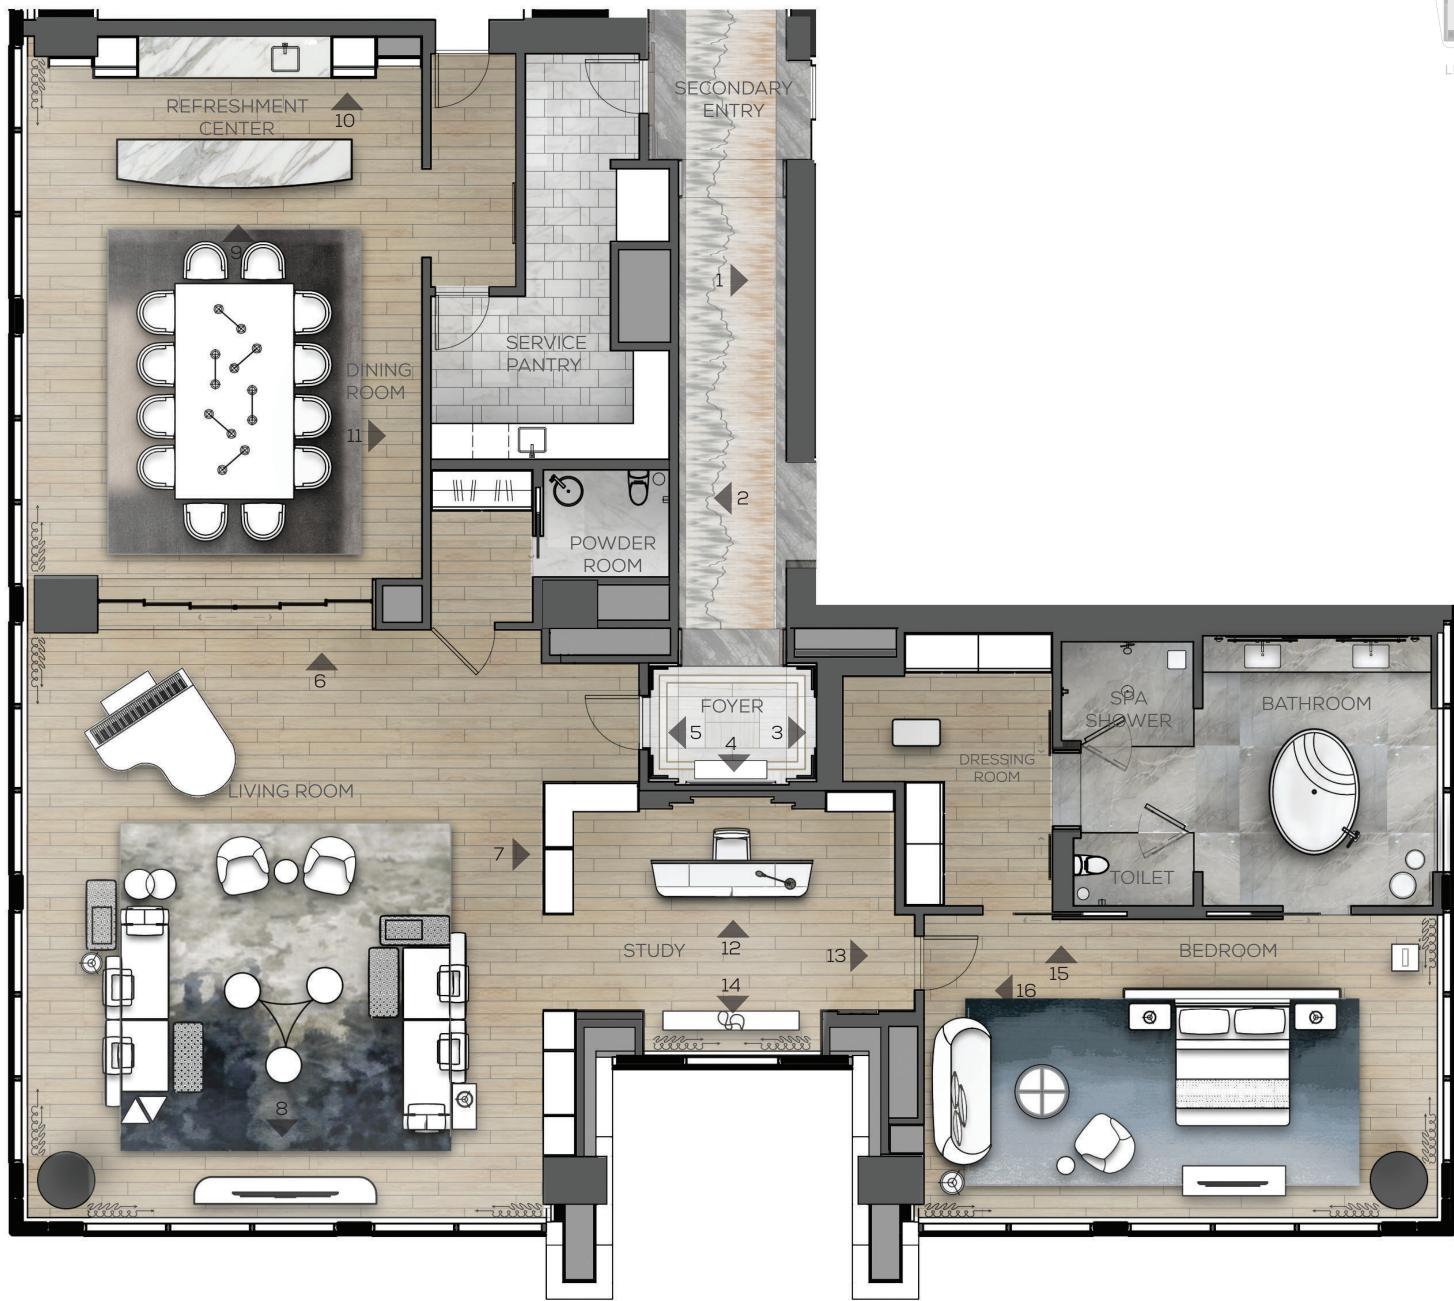

E ABILITY TO HOST WITH SOPHISTICATION AND INTIMACY.

#### CLEAN DETAILS







#### THE JOURNEY SUITES / SLEEP & DRESSING

#### DETAILS



SOPHISTICATED





"THE HUMAN SOUL IS HUNGRY FOR BEAUTY; WE SEEK IT EVERYWHERE - IN LANDSCAPE, ART, CLOTHES, FURNITURE AND OURSELVES... WHEN WE EXPERIENCE THE BEAUTIFUL, THERE IS A SENSE OF HOMECOMING."

-JOHN O'DONOHUE

## A "HOME AWAY FROM HOME"

COMFORT





VIEWS



#### THE JOURNEY SUITE / BATHROOM IMPRESSIONS

### ATTENTION TO DETAILS



ELEGANT AND GRACIOUS PROPORTIONS PARTNERED WITH MODERN WARM FINISHES AND CLEAN DETAILS CREATE A LUXURIOUS EXPERIENCE.

#### ACCENT LIGHTING



#### FUNCTION



#### SUBTLE ACCENTS





ELEGANT & REFINED



#### PRESIDENTIAL SUITE FINISH PALETTE



STUDY CHAIR BACK UPHOLSTERY



#### PRESIDENTIAL SUITE FLOOR PLAN







#### PRESIDENTIAL SUITE FF&E COLLECTION











#### PRESIDENTIAL SUITE FF&E COLLECTION





(2)



























#### PRESIDENTIAL SUITE CORRIDOR ELEVATIONS



2 PRESIDENTIAL SUITE CORRIDOR ELEVATION

TO SERVICE ENTRY

– TYP.CORRIDOR WALLCOVERING

OCEANWIDE PLAZA - PARK HYATT L.A.

BRONZE PORTAL

SECONDARY ENTRY TO PRESIDENTIAL SUITE

ENTRY TO ADJOINING DOUBLE QUEEN





#### PRESIDENTIAL SUITE FOYER ELEVATIONS





3 PRESIDENTIAL SUITE FOYER ELEVATION

11 \_\_\_\_\_





| - | _ |
|---|---|
| _ |   |
|   |   |
|   |   |
|   |   |
|   |   |
|   |   |
|   |   |
|   |   |

#### PRESIDENTIAL SUITE ENTRY FOYER PERSPECTIVE PLAN



| _ |   |   |
|---|---|---|
|   | ſ | _ |
|   |   |   |
|   |   |   |
|   |   |   |
|   | L |   |
| Г |   |   |



#### PRESIDENTIAL SUITE LIVING