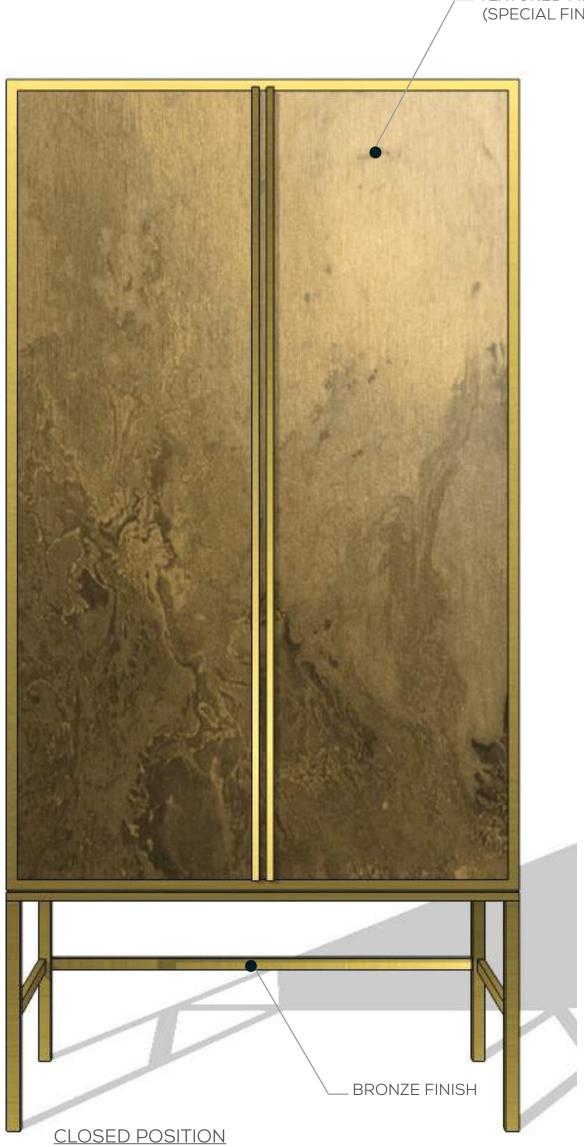

#### PARK SUITE & JUNIOR SUITE REFRESHMENT CENTER

\_ TEXTURED METAL SURFACE (SPECIAL FINISH)