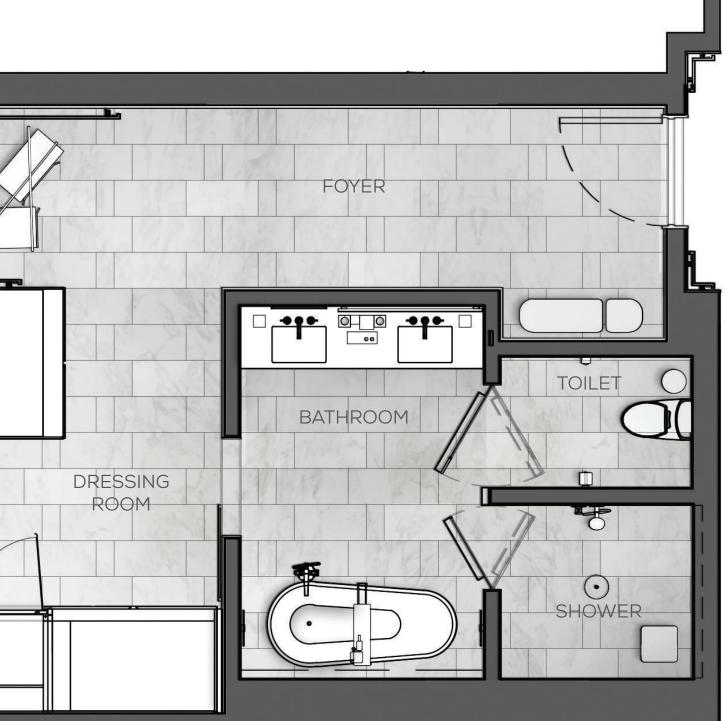

#### PRESIDENTIAL SUITE BATHROOM PERSPECTIVE RENDERING





#### EXECUTIVE SUITE / DIPLOMATIC SUITE FINISH PALETTE















#### EXECUTIVE SUITE FLOOR PLAN





#### ELEVATOR LOBBY BEYOND



#### EXECUTIVE SUITE FEATURE ELEVATIONS



24 \_





#### EXECUTIVE SUITE REFRESHMENT CENTER



<u>CLOSED POSITION</u>

25 \_





#### DIPLOMATIC SUITE FLOOR PLAN







#### DIPLOMATIC SUITE FF&E COLLECTION FF&E SELECTIONS APPLY TO EXECUTIVE SUITE





**2** OPTION EXECUTIVE







27







8 OPTION DIPLOMATIC



















#### DIPLOMATIC SUITE **FF&E COLLECTION** FF&E SELECTIONS APPLY TO EXECUTIVE SUITE































#### DIPLOMATIC SUITE FEATURE ELEVATIONS







#### PARK SUITES / JUNIOR SUITES FINISH PALETTE





#### PARK SUITE TYPE 1 FLOOR PLAN - OPTION A









#### PARK SUITE TYPE 1 FLOOR PLAN - OPTION B







PLAZA - PARK HYATT L.A.



#### PARK SUITE TYPE 1 FEATURE ELEVATIONS



TO DRESSING AREA







#### PARK SUITE TYPE 2 FLOOR PLAN









#### PARK SUITE TYPE 2 FEATURE ELEVATIONS





#### PARK SUITE & JUNIOR SUITE REFRESHMENT CENTER



\_ TEXTURED METAL SURFACE (SPECIAL FINISH)





#### JUNIOR SUITE FLOOR PLAN









#### JUNIOR SUITE FEATURE ELEVATIONS







THANK YOU