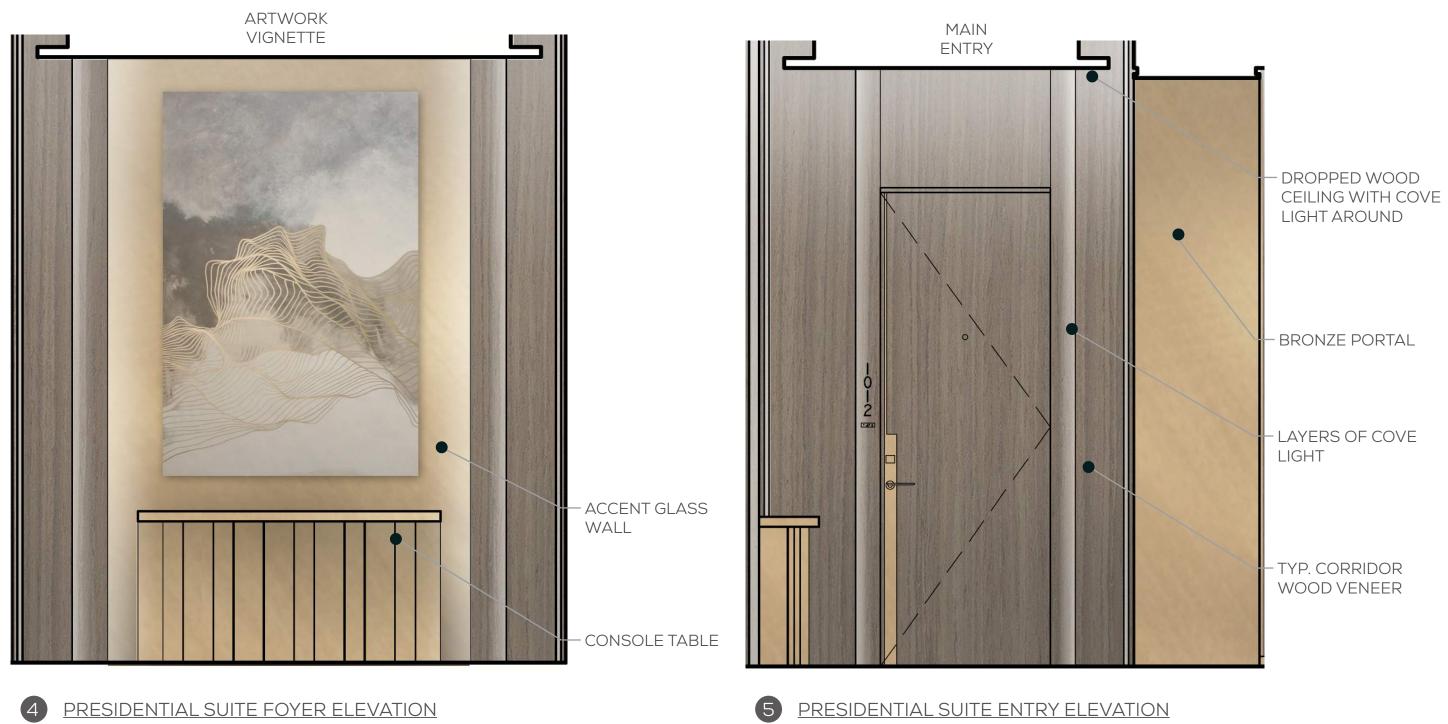

#### PRESIDENTIAL SUITE FOYER ELEVATIONS

3 PRESIDENTIAL SUITE FOYER ELEVATION

11 \_\_\_\_\_

| - | _ |
|---|---|
| _ |   |
|   |   |
|   |   |
|   |   |
|   |   |
|   |   |
|   |   |
|   |   |