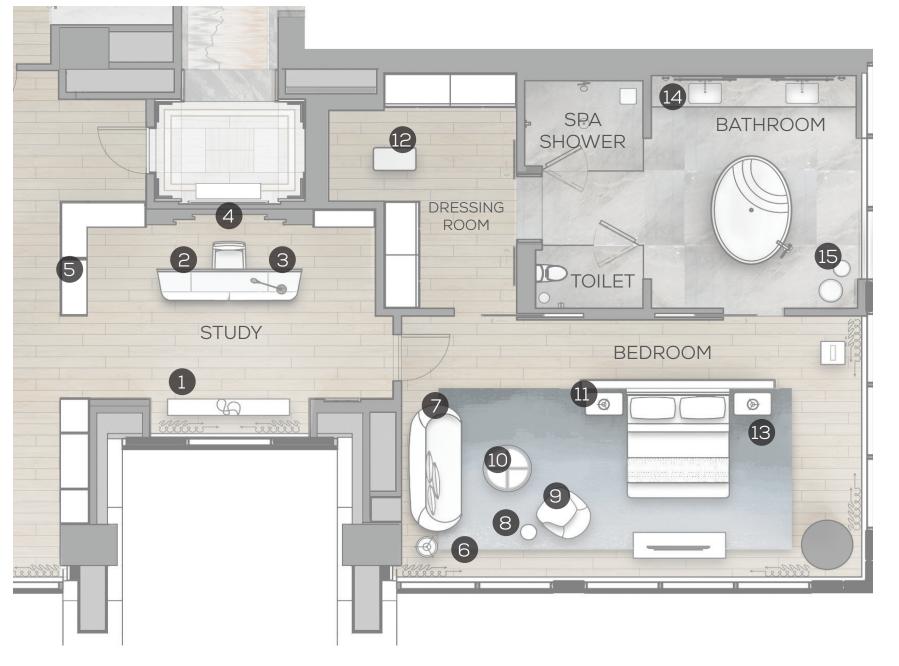

DRESSING

#### DETAILS



SOPHISTICATED





"THE HUMAN SOUL IS HUNGRY FOR BEAUTY; WE SEEK IT EVERYWHERE - IN LANDSCAPE, ART, CLOTHES, FURNITURE AND OURSELVES... WHEN WE EXPERIENCE THE BEAUTIFUL, THERE IS A SENSE OF HOMECOMING."

-JOHN O'DONOHUE

## A "HOME AWAY FROM HOME"

COMFORT





VIEWS



#### THE JOURNEY SUITE / BATHROOM IMPRESSIONS

### ATTENTION TO DETAILS



ELEGANT AND GRACIOUS PROPORTIONS PARTNERED WITH MODERN WARM FINISHES AND CLEAN DETAILS CREATE A LUXURIOUS EXPERIENCE.

#### ACCENT LIGHTING



#### FUNCTION



#### SUBTLE ACCENTS





ELEGANT & REFINED



#### PRESIDENTIAL SUITE FINISH PALETTE



STUDY CHAIR BACK UPHOLSTERY



#### PRESIDENTIAL SUITE FLOOR PLAN







#### PRESIDENTIAL SUITE FF&E COLLECTION











#### PRESIDENTIAL SUITE FF&E COLLECTION





(2)



























#### PRESIDENTIAL SUITE CORRIDOR ELEVATIONS



2 PRESIDENTIAL SUITE CORRIDOR ELEVATION

TO SERVICE ENTRY

– TYP.CORRIDOR WALLCOVERING

OCEANWIDE PLAZA - PARK HYATT L.A.

BRONZE PORTAL

SECONDARY ENTRY TO PRESIDENTIAL SUITE

ENTRY TO ADJOINING DOUBLE QUEEN





#### PRESIDENTIAL SUITE FOYER ELEVATIONS





3 PRESIDENTIAL SUITE FOYER ELEVATION

11 \_\_\_\_\_





| - | _ |
|---|---|
| _ |   |
|   |   |
|   |   |
|   |   |
|   |   |
|   |   |
|   |   |
|   |   |

#### PRESIDENTIAL SUITE ENTRY FOYER PERSPECTIVE PLAN



| _ |   |   |
|---|---|---|
|   | ſ | _ |
|   |   |   |
|   |   |   |
|   |   |   |
|   | L |   |
| Г |   |   |



#### PRESIDENTIAL SUITE LIVING & STUDY ELEVATIONS



TO DINING ROOM BEYOND

DISPLAY SUITE ENTRY SHELVING TO STUDY BEYOND SHELVING

**ENTRY FOYER