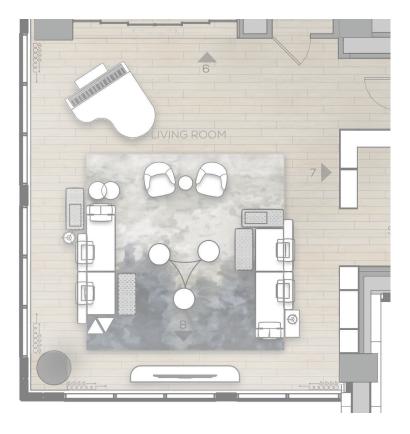

#### PRESIDENTIAL SUITE LIVING & STUDY ELEVATIONS

TO DINING ROOM BEYOND

DISPLAY SUITE ENTRY SHELVING TO STUDY BEYOND SHELVING

**ENTRY FOYER & LIVING ROOM ELEVATION** 