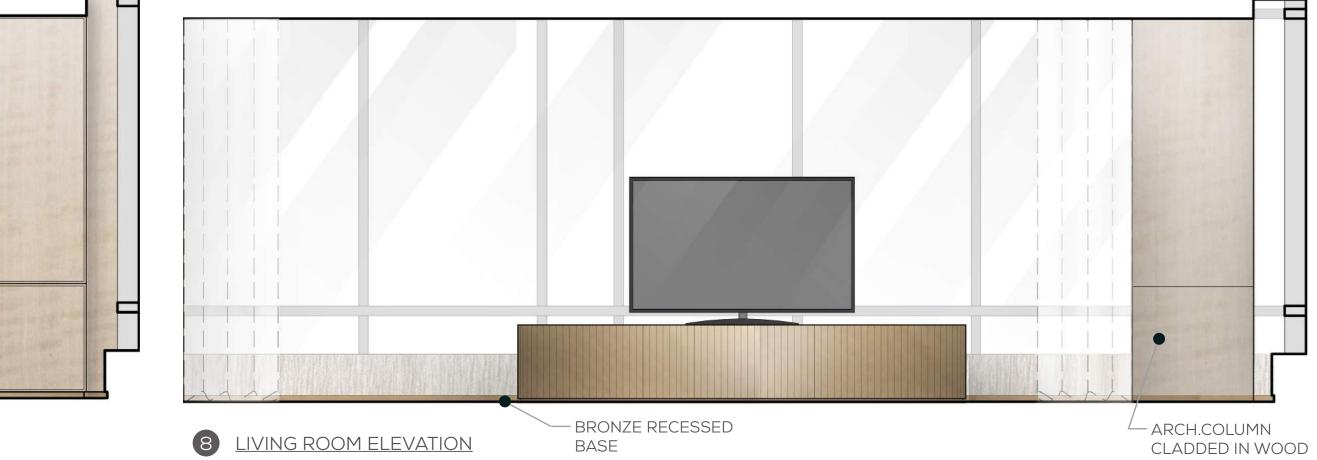

#### PRESIDENTIAL SUITE LIVING & STUDY ELEVATIONS

TO DINING ROOM BEYOND

DISPLAY SUITE ENTRY SHELVING TO STUDY BEYOND SHELVING

**ENTRY FOYER & LIVING ROOM ELEVATION** 