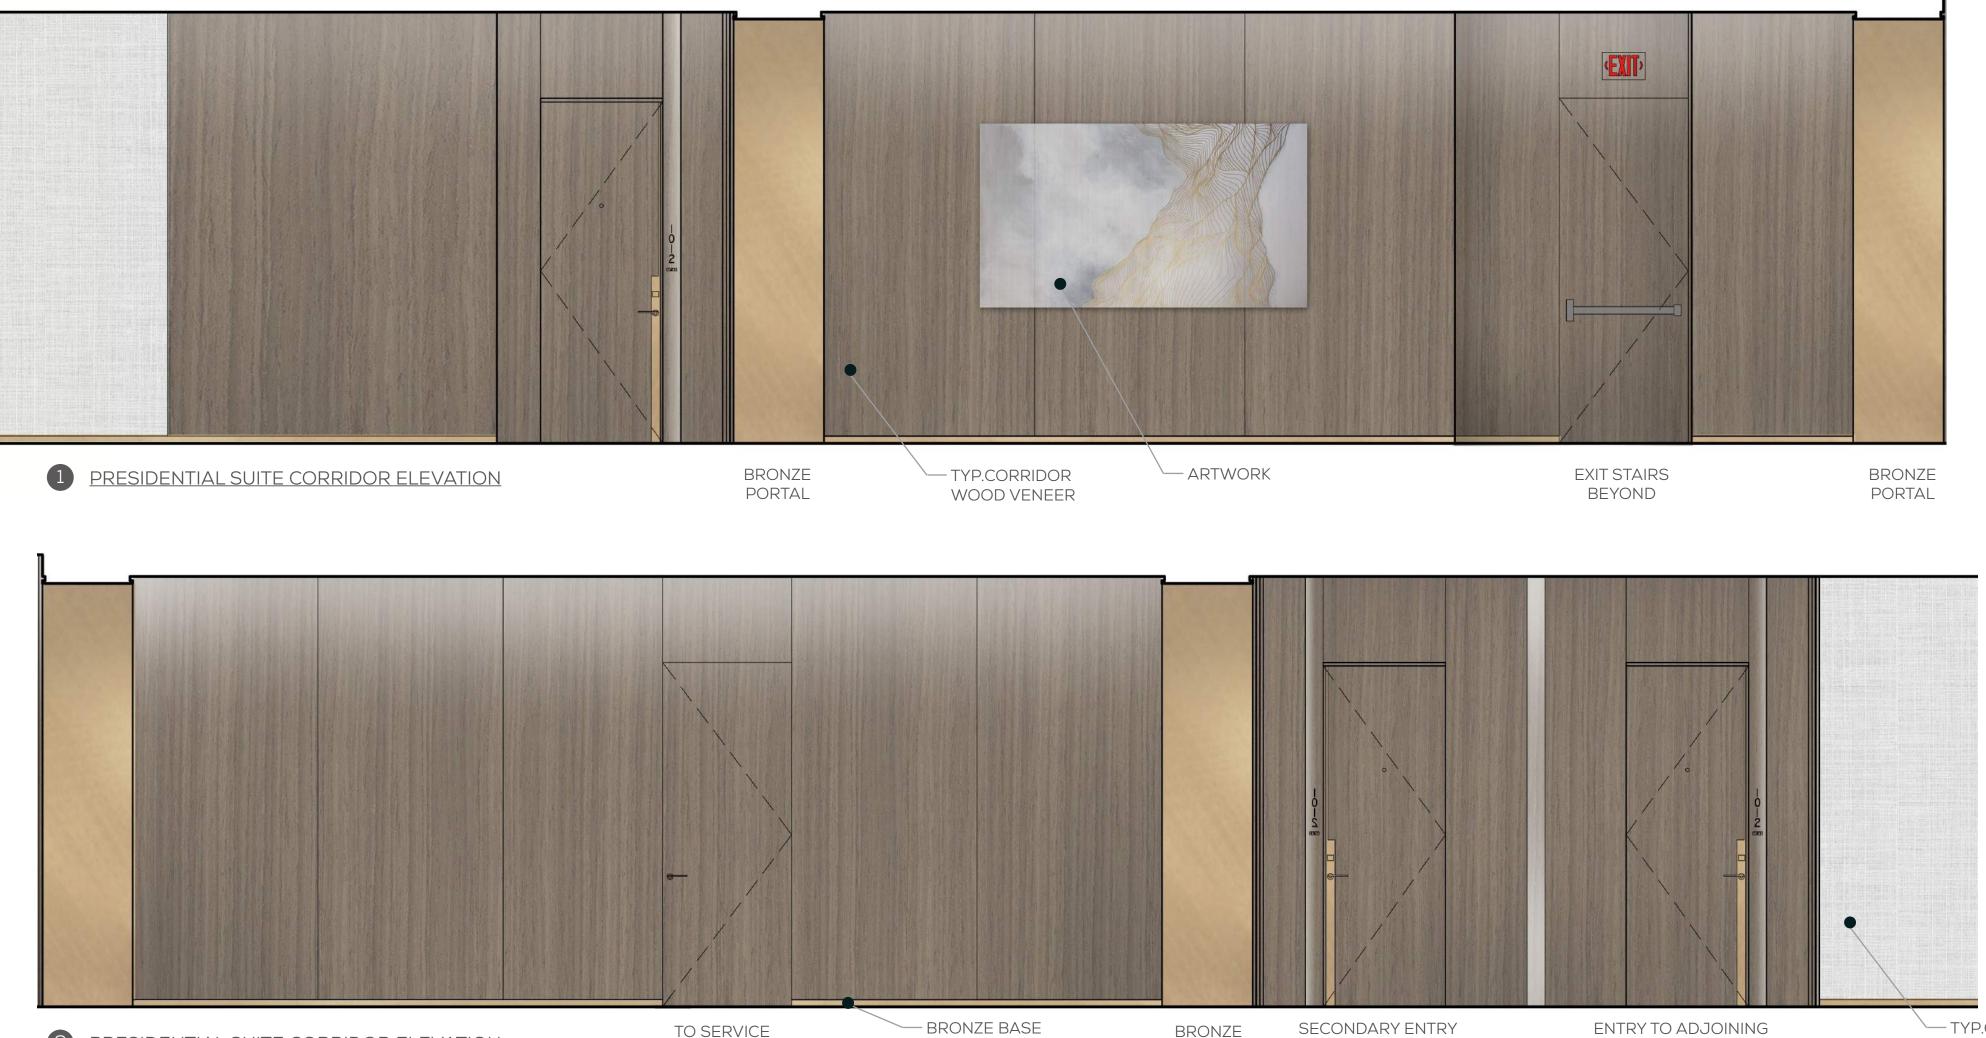

#### PRESIDENTIAL SUITE CORRIDOR ELEVATIONS

2 PRESIDENTIAL SUITE CORRIDOR ELEVATION

TO SERVICE ENTRY

– TYP.CORRIDOR WALLCOVERING

OCEANWIDE PLAZA - PARK HYATT L.A.

BRONZE PORTAL

SECONDARY ENTRY TO PRESIDENTIAL SUITE

ENTRY TO ADJOINING DOUBLE QUEEN