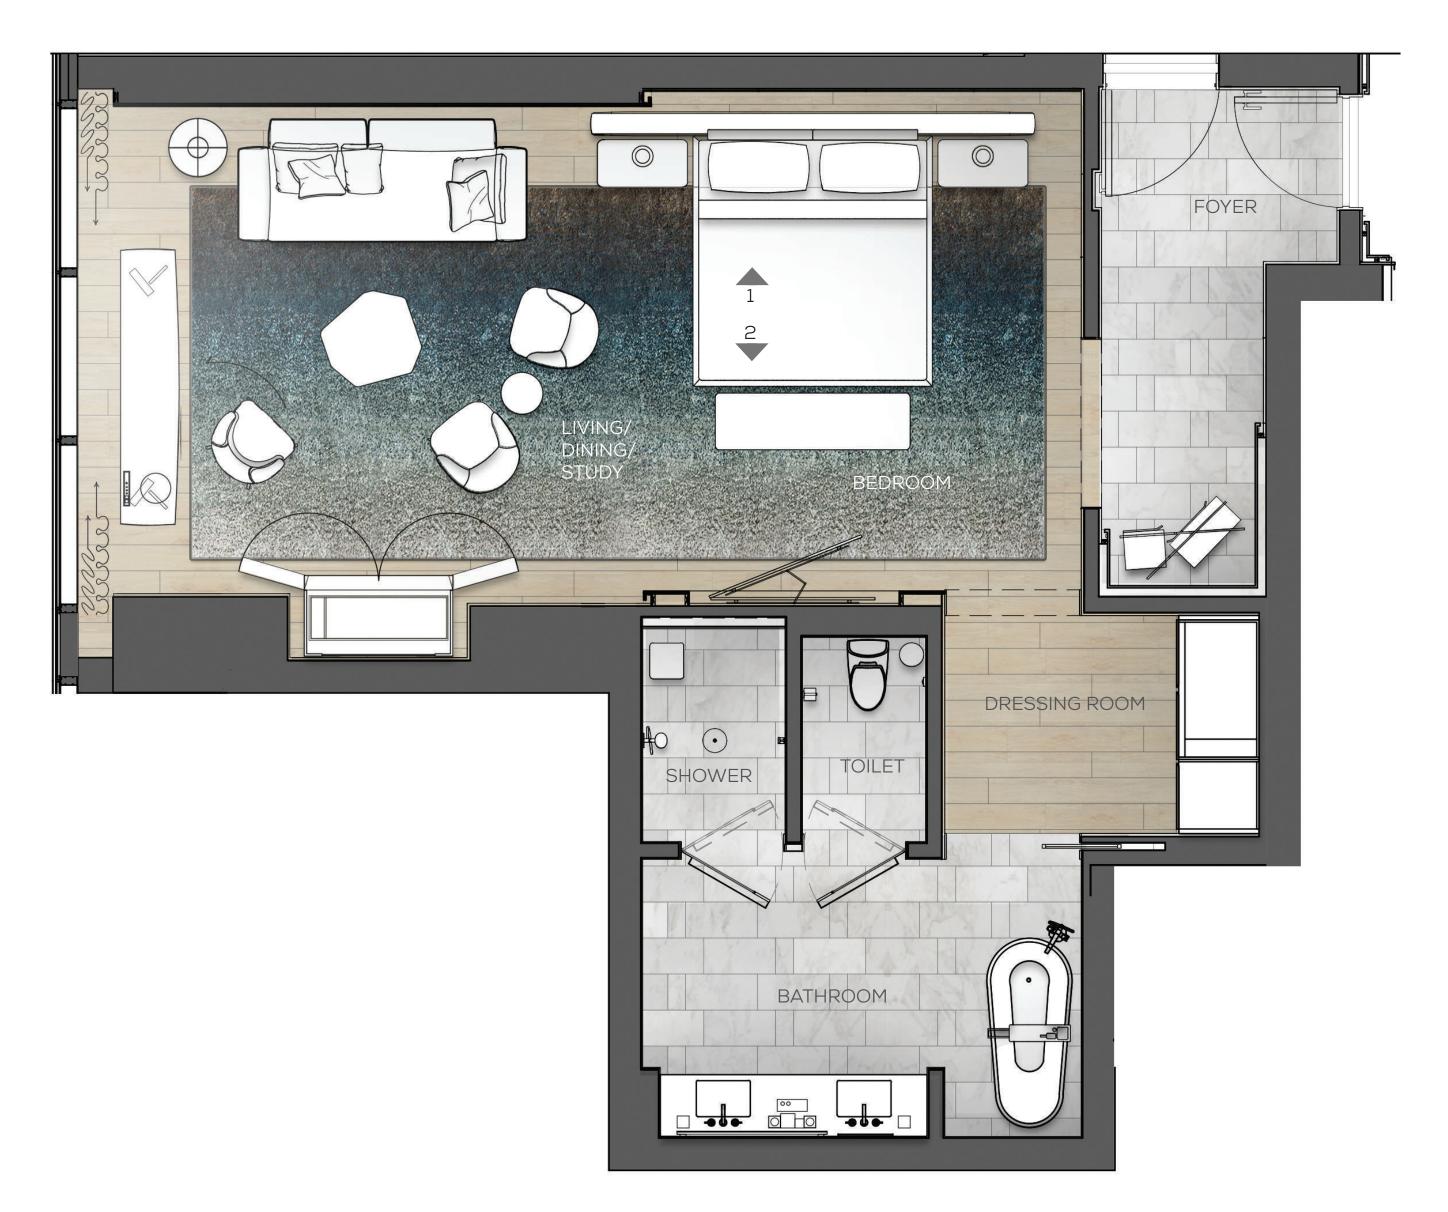

BY BEYOND



#### EXECUTIVE SUITE FEATURE ELEVATIONS



24 \_





#### EXECUTIVE SUITE REFRESHMENT CENTER



<u>CLOSED POSITION</u>

25 \_





#### DIPLOMATIC SUITE FLOOR PLAN







#### DIPLOMATIC SUITE FF&E COLLECTION FF&E SELECTIONS APPLY TO EXECUTIVE SUITE





**2** OPTION EXECUTIVE







27







8 OPTION DIPLOMATIC



















#### DIPLOMATIC SUITE **FF&E COLLECTION** FF&E SELECTIONS APPLY TO EXECUTIVE SUITE































#### DIPLOMATIC SUITE FEATURE ELEVATIONS







#### PARK SUITES / JUNIOR SUITES FINISH PALETTE





#### PARK SUITE TYPE 1 FLOOR PLAN - OPTION A









#### PARK SUITE TYPE 1 FLOOR PLAN - OPTION B







PLAZA - PARK HYATT L.A.



#### PARK SUITE TYPE 1 FEATURE ELEVATIONS



TO DRESSING AREA







#### PARK SUITE TYPE 2 FLOOR PLAN









#### PARK SUITE TYPE 2 FEATURE ELEVATIONS





#### PARK SUITE & JUNIOR SUITE REFRESHMENT CENTER



\_ TEXTURED METAL SURFACE (SPECIAL FINISH)





#### JUNIOR SUITE FLOOR PLAN









#### JUNIOR SUITE FEATURE ELEVATIONS







THANK YOU