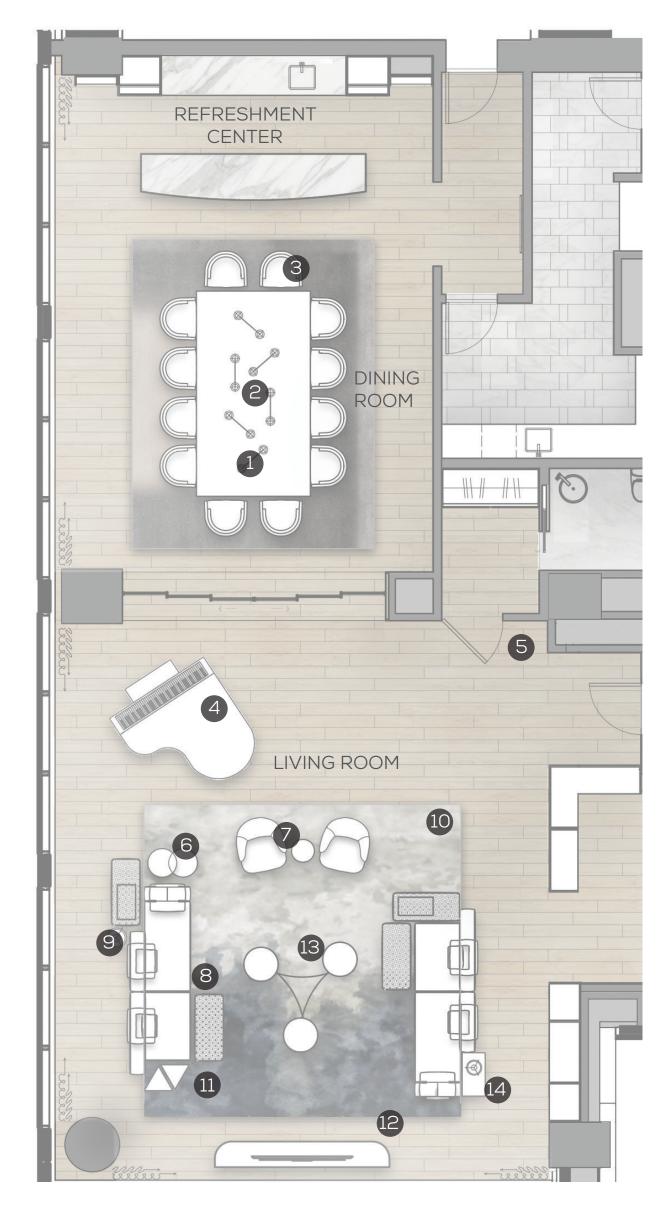

#### CLEAN DETAILS







#### THE JOURNEY SUITES / SLEEP & DRESSING

#### DETAILS



SOPHISTICATED





"THE HUMAN SOUL IS HUNGRY FOR BEAUTY; WE SEEK IT EVERYWHERE - IN LANDSCAPE, ART, CLOTHES, FURNITURE AND OURSELVES... WHEN WE EXPERIENCE THE BEAUTIFUL, THERE IS A SENSE OF HOMECOMING."

-JOHN O'DONOHUE

## A "HOME AWAY FROM HOME"

COMFORT





VIEWS



#### THE JOURNEY SUITE / BATHROOM IMPRESSIONS

### ATTENTION TO DETAILS



ELEGANT AND GRACIOUS PROPORTIONS PARTNERED WITH MODERN WARM FINISHES AND CLEAN DETAILS CREATE A LUXURIOUS EXPERIENCE.

#### ACCENT LIGHTING



#### FUNCTION



#### SUBTLE ACCENTS





ELEGANT & REFINED



#### PRESIDENTIAL SUITE FINISH PALETTE



STUDY CHAIR BACK UPHOLSTERY



#### PRESIDENTIAL SUITE FLOOR PLAN







#### PRESIDENTIAL SUITE FF&E COLLECTION











#### PRESIDENTIAL SUITE FF&E COLLECTION





(2)



























#### PRESIDENTIAL SUITE CORRIDOR ELEVATIONS



2 PRESIDENTIAL SUITE CORRIDOR ELEVATION

TO SERVICE ENTRY

– TYP.CORRIDOR WALLCOVERING

OCEANWIDE PLAZA - PARK HYATT L.A.

BRONZE PORTAL

SECONDARY ENTRY TO PRESIDENTIAL SUITE

ENTRY TO ADJOINING DOUBLE QUEEN





#### PRESIDENTIAL SUITE FOYER ELEVATIONS





3 PRESIDENTIAL SUITE FOYER ELEVATION

11 \_\_\_\_\_





| - | _ |
|---|---|
| _ |   |
|   |   |
|   |   |
|   |   |
|   |   |
|   |   |
|   |   |
|   |   |

#### PRESIDENTIAL SUITE ENTRY FOYER PERSPECTIVE PLAN



| _ |   |   |
|---|---|---|
|   | ſ | _ |
|   |   |   |
|   |   |   |
|   |   |   |
|   | L |   |
| Г |   |   |



#### PRESIDENTIAL SUITE LIVING & STUDY ELEVATIONS



TO DINING ROOM BEYOND

DISPLA