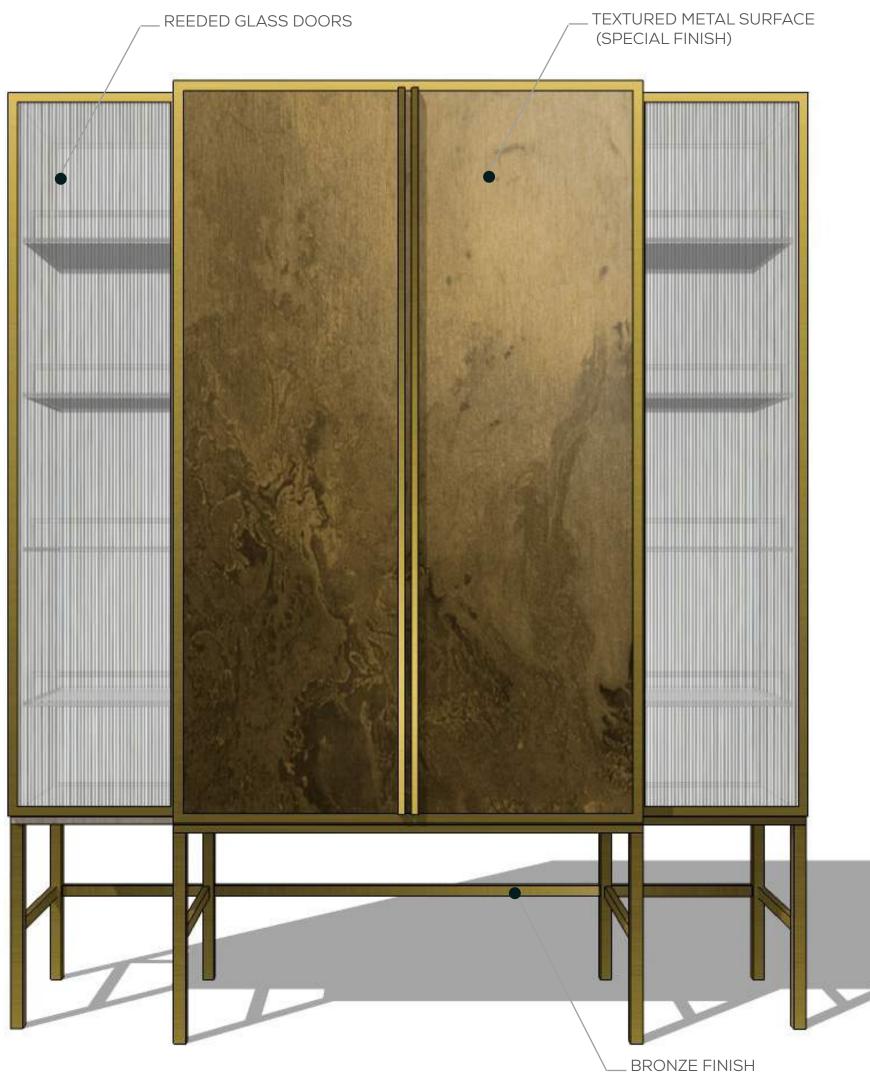

#### PARK SUITE & JUNIOR SUITE REFRESHMENT CENTER

\_ TEXTURED METAL SURFACE (SPECIAL FINISH)