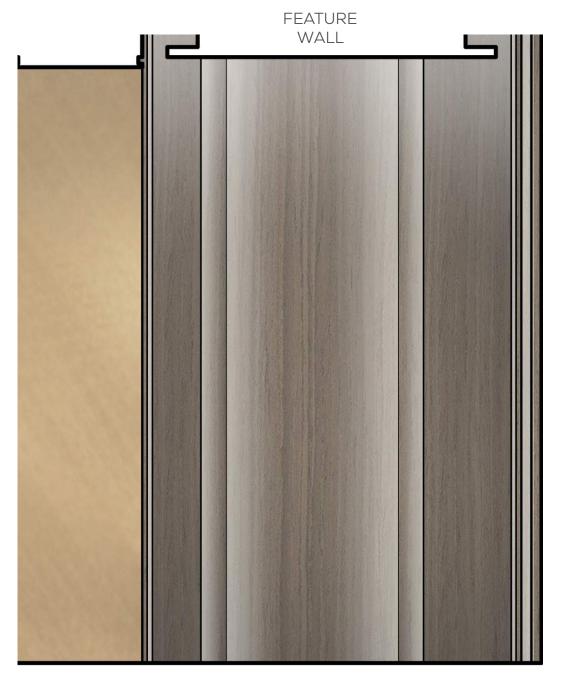

#### PRESIDENTIAL SUITE CORRIDOR ELEVATIONS

2 PRESIDENTIAL SUITE CORRIDOR ELEVATION

TO SERVICE ENTRY

– TYP.CORRIDOR WALLCOVERING

OCEANWIDE PLAZA - PARK HYATT L.A.

BRONZE PORTAL

SECONDARY ENTRY TO PRESIDENTIAL SUITE