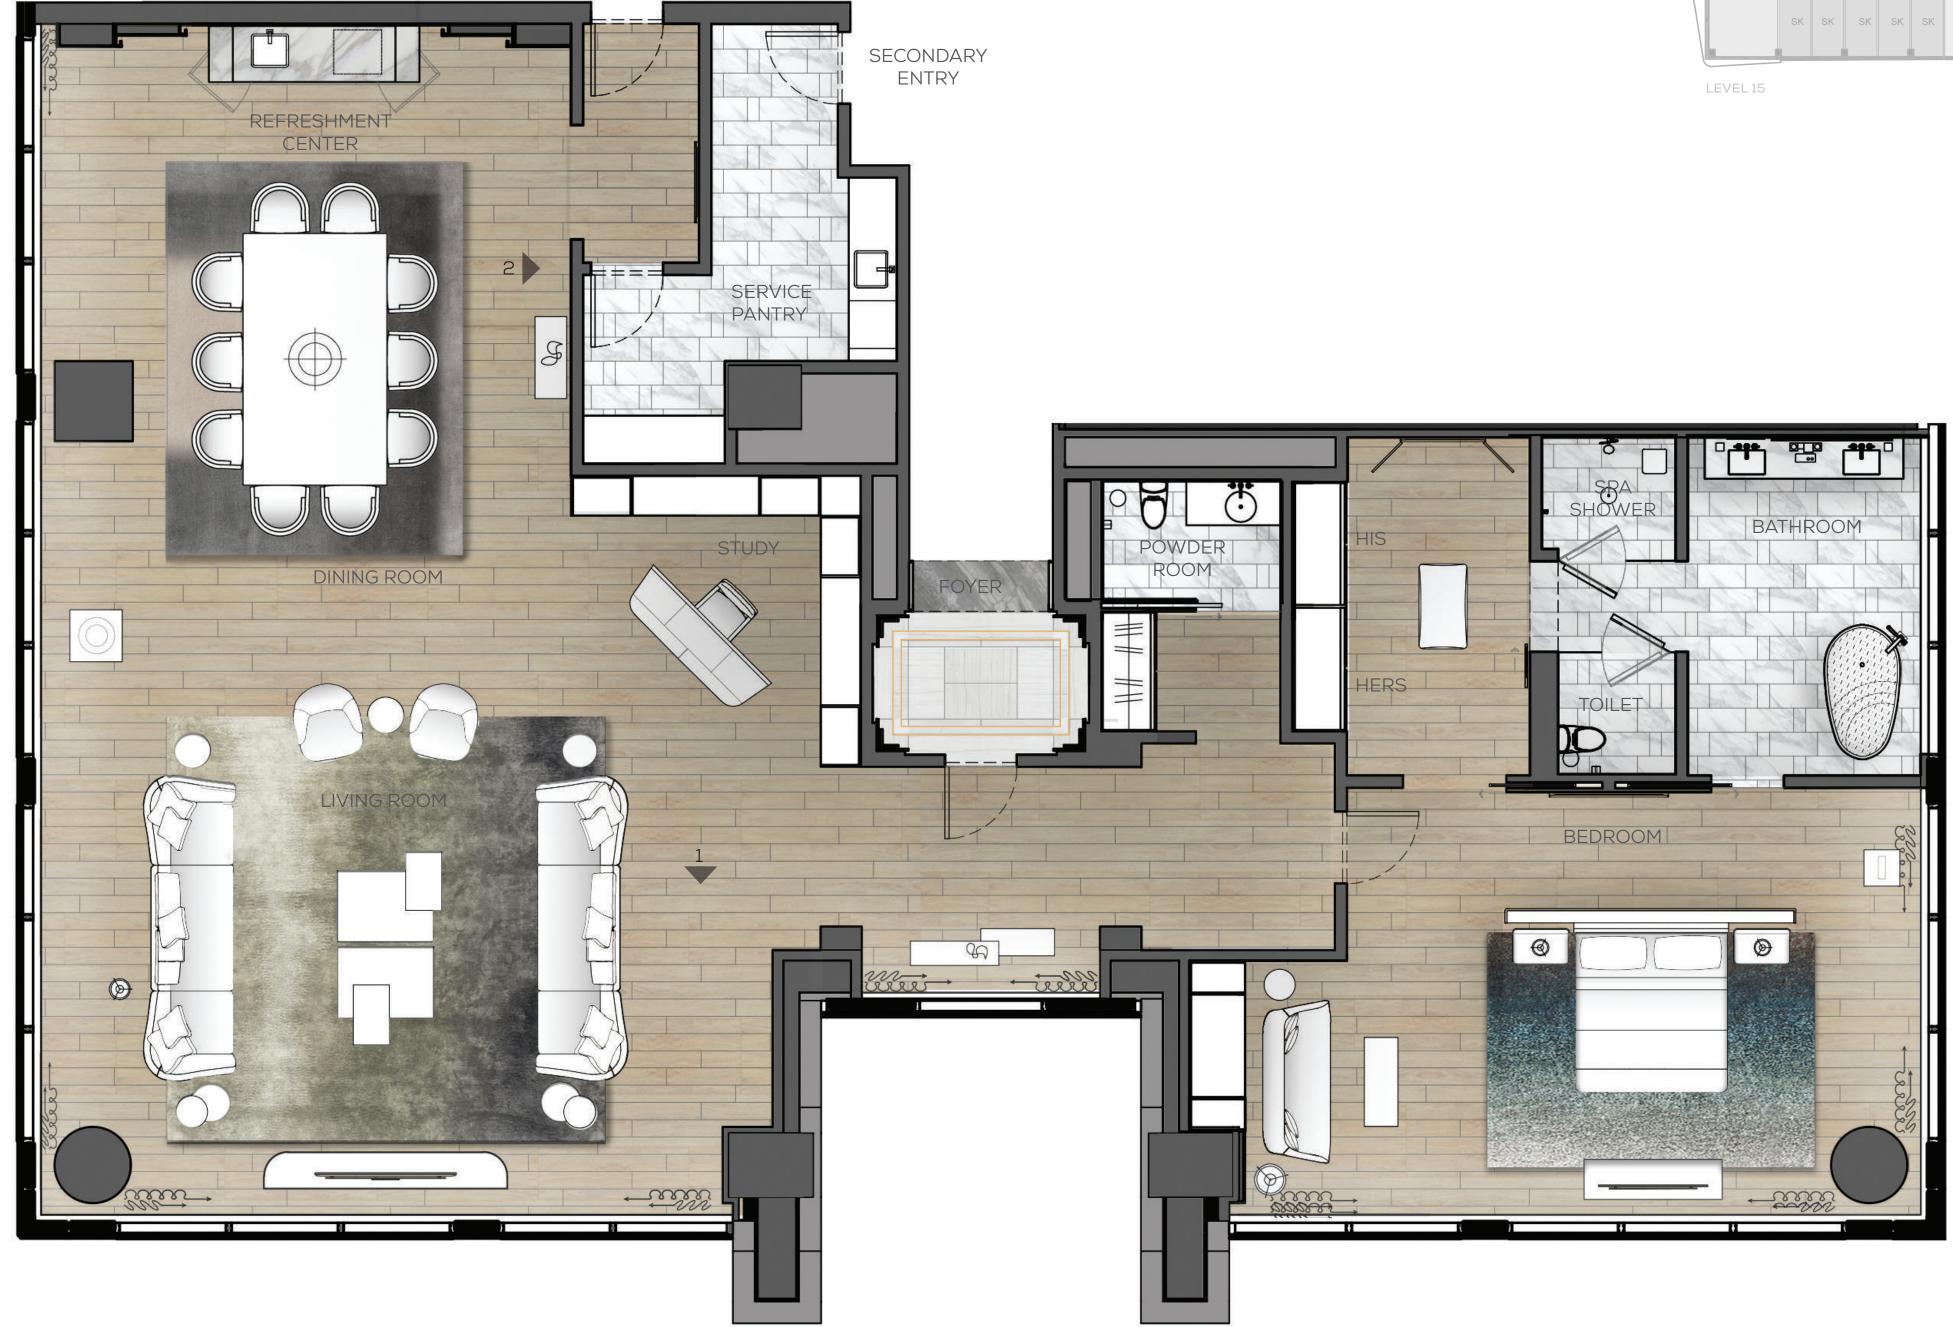

YOND

DISPLAY SUITE ENTRY SHELVING TO STUDY BEYOND SHELVING

**ENTRY FOYER & LIVING ROOM ELEVATION** 









#### PRESIDENTIAL SUITE REFRESHMENT CENTER & DINING ROOM ELEVATIONS





#### PRESIDENTIAL SUITE REFRESHMENT CENTER - CLOSED





















#### PRESIDENTIAL SUITE STUDY ELEVATIONS







FEATURE UPHOLSTERED





#### PRESIDENTIAL SUITE BEDROOM ELEVATIONS





#### PRESIDENTIAL SUITE BEDROOM PERSPECTIVE RENDERING





#### PRESIDENTIAL SUITE BATHROOM PERSPECTIVE RENDERING





#### EXECUTIVE SUITE / DIPLOMATIC SUITE FINISH PALETTE















#### EXECUTIVE SUITE FLOOR PLAN





#### ELEVATOR LOBBY BEYOND



#### EXECUTIVE SUITE FEATURE ELEVATIONS



24 \_





#### EXECUTIVE SUITE REFRESHMENT CENTER



<u>CLOSED POSITION</u>

25 \_





#### DIPLOMATIC SUITE FLOOR PLAN







#### DIPLOMATIC SUITE FF&E COLLECTION FF&E SELECTIONS APPLY TO EXECUTIVE SUITE





**2** OPTION EXECUTIVE







27







8 OPTION DIPLOMATIC



















#### DIPLOMATIC SUITE **FF&E COLLECTION** FF&E SELECTIONS APPLY TO EXECUTIVE SUITE































#### DIPLOMATIC SUITE FEATURE ELEVATIONS







#### PARK SUITES / JUNIOR SUITES FINISH PALETTE





#### PARK SUITE TYPE 1 FLOOR PLAN - OPTION A









#### PARK SUITE TYPE 1 FLOOR PLAN - OPTION B







PLAZA - PARK HYATT L.A.



#### PARK SUITE TYPE 1 FEATURE ELEVATIONS



TO DRESSING AREA







#### PARK SUITE TYPE 2 FLOOR PLAN









#### PARK SUITE TYPE 2 FEATURE ELEVATIONS





#### PARK SUITE & JUNIOR SUITE REFRESHMENT CENTER



\_ TEXTURED METAL SURFACE (SPECIAL FINISH)





#### JUNIOR SUITE FLOOR