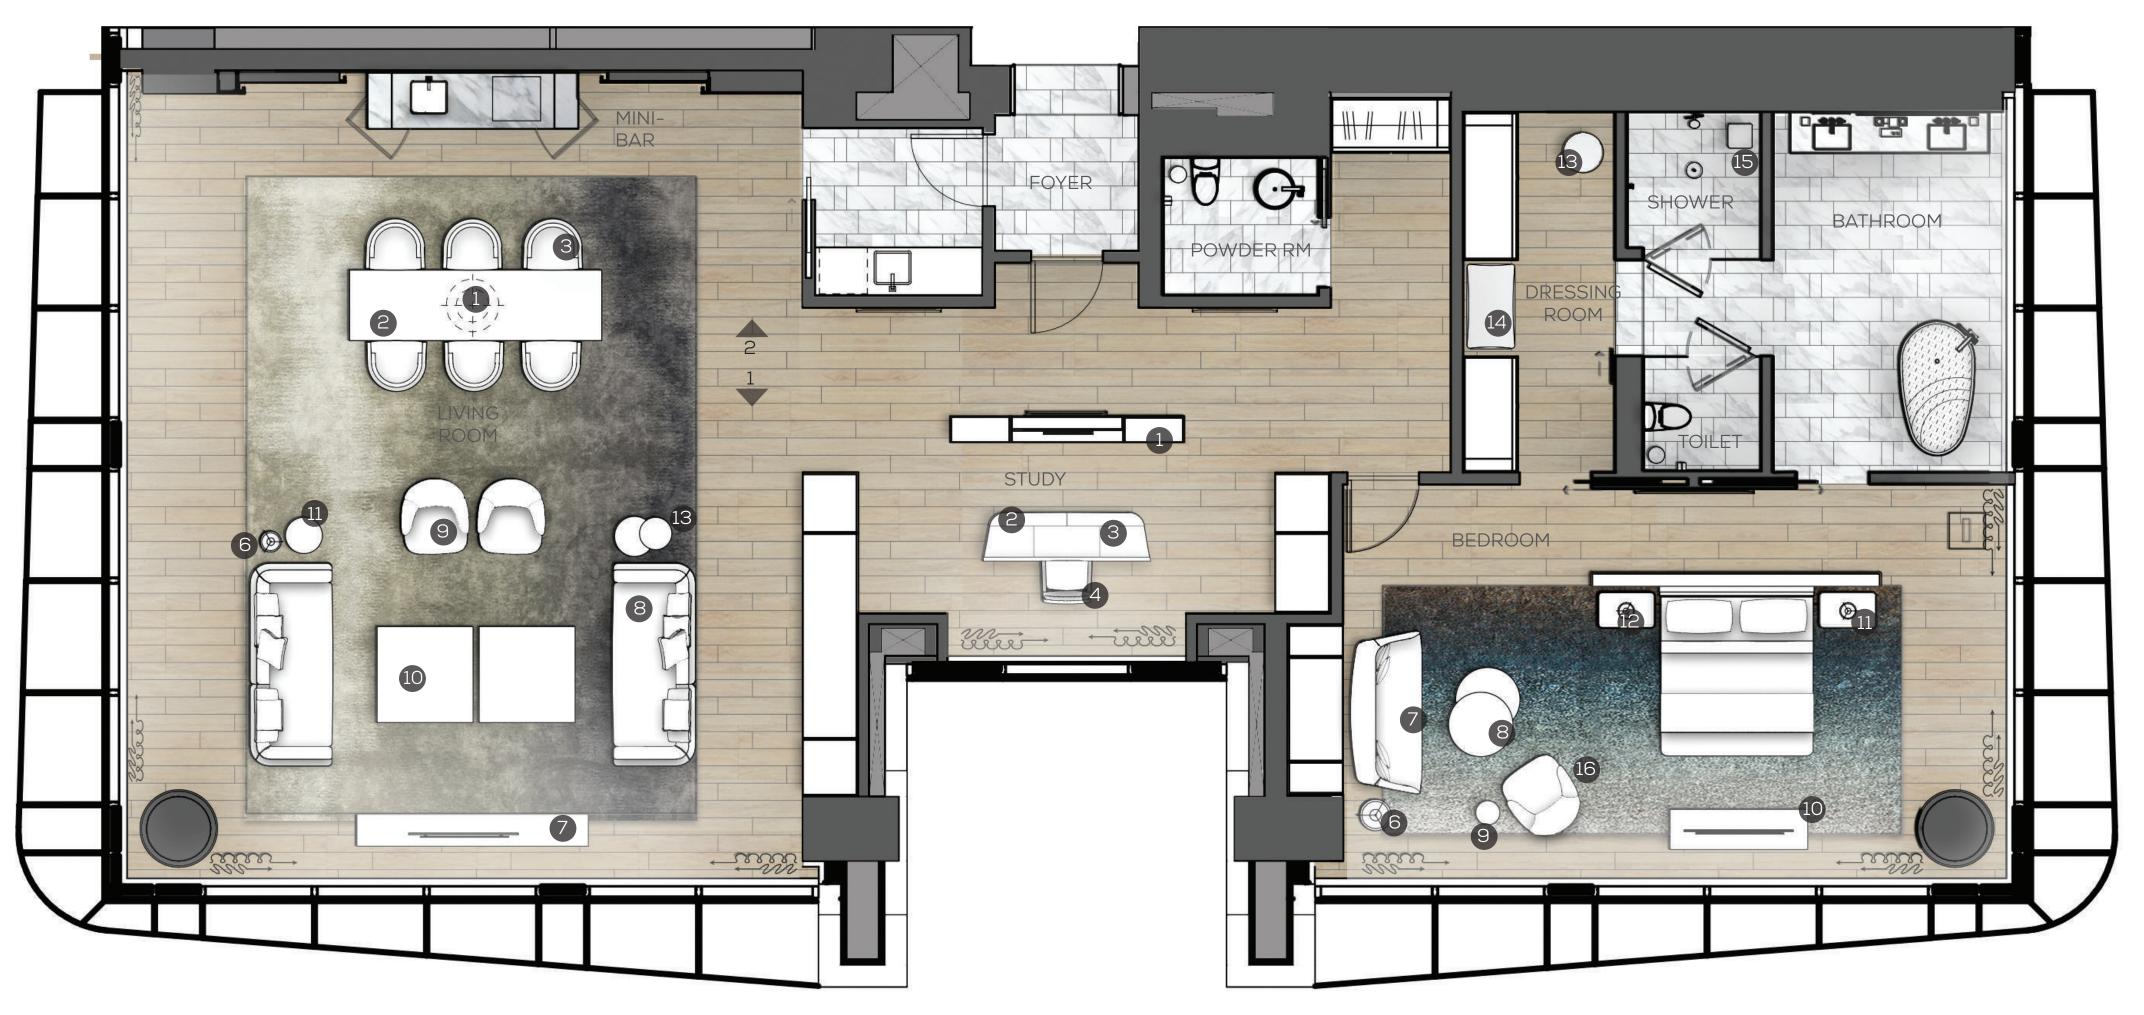

ECTIVE PLAN



| _ |   |   |
|---|---|---|
|   | ſ | _ |
|   |   |   |
|   |   |   |
|   |   |   |
|   | L |   |
| Г |   |   |



#### PRESIDENTIAL SUITE LIVING & STUDY ELEVATIONS



TO DINING ROOM BEYOND

DISPLAY SUITE ENTRY SHELVING TO STUDY BEYOND SHELVING

**ENTRY FOYER & LIVING ROOM ELEVATION** 









#### PRESIDENTIAL SUITE REFRESHMENT CENTER & DINING ROOM ELEVATIONS





#### PRESIDENTIAL SUITE REFRESHMENT CENTER - CLOSED





















#### PRESIDENTIAL SUITE STUDY ELEVATIONS







FEATURE UPHOLSTERED





#### PRESIDENTIAL SUITE BEDROOM ELEVATIONS





#### PRESIDENTIAL SUITE BEDROOM PERSPECTIVE RENDERING





#### PRESIDENTIAL SUITE BATHROOM PERSPECTIVE RENDERING





#### EXECUTIVE SUITE / DIPLOMATIC SUITE FINISH PALETTE















#### EXECUTIVE SUITE FLOOR PLAN





#### ELEVATOR LOBBY BEYOND



#### EXECUTIVE SUITE FEATURE ELEVATIONS



24 \_





#### EXECUTIVE SUITE REFRESHMENT CENTER



<u>CLOSED POSITION</u>

25 \_





#### DIPLOMATIC SUITE FLOOR PLAN







#### DIPLOMATIC SUITE FF&E COLLECTION FF&E SELECTIONS APPLY TO EXECUTIVE SUITE





**2** OPTION EXECUTIVE







27







8 OPTION DIPLOMATIC



















#### DIPLOMATIC SUITE **FF&E COLLECTION** FF&E SELECTIONS APPLY TO EXECUTIVE SUITE































#### DIPLOMATIC SUITE FEATURE ELEVATIONS







#### PARK SUITES / JUNIOR SUITES FINISH PALETTE





#### PARK SUITE TYPE 1 FLOOR PLAN - OPTION A









#### PARK SUITE TYPE 1 FLOOR PLAN - OPTION B







PLAZA - PARK HYATT L.A.



#### PARK SUITE TYPE 1 FEATURE ELEVATIONS



TO DRESSING AREA







#### PARK SUIT