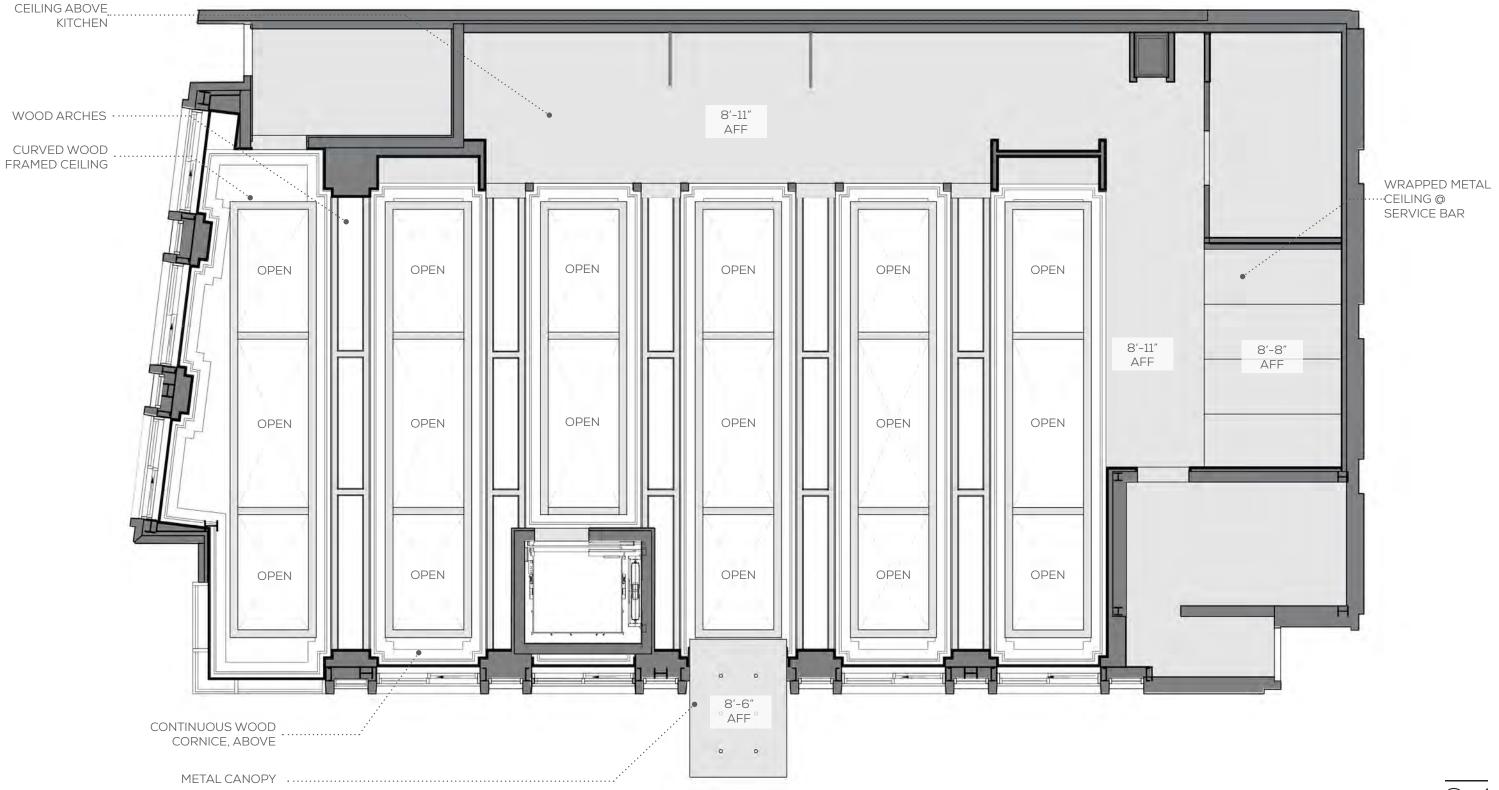

## 03 GROUND LEVEL DINING ROOM, AIRE THE ATMOSPHERE OF THE PERFORMANCE, ELEVATIONS

# NORTH ELEVATION-DINING COUNTER REFRIGERATED CHEESE DISPLAY SUSPENDED FOOD DISPLAY LILLUMINATED WOOD, GLASS & METAL VITRINE OPEN PANTRY DISPLAY CARVED HONED MARBLE DINING COUNTER CURVED METAL INTEGRATED ICE WELL & WORK SURFACE TO STAIR OPENING TO PICK-UP