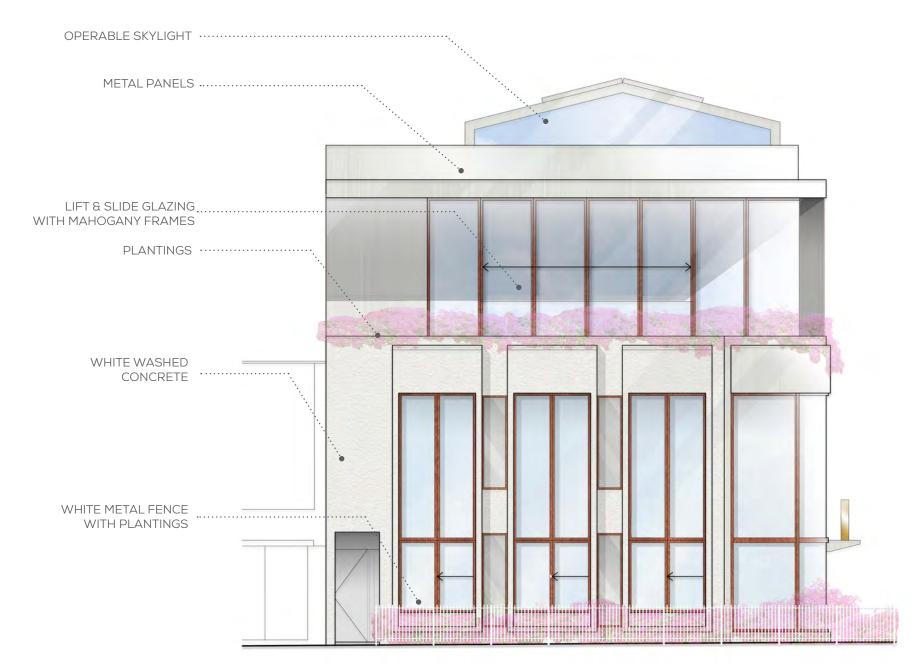

## A BREATH OF FRESH AIR

Paying homage to the oceanic building facades of coastal Spain while quietly encapsulating the jewel within.

MODERNITY

A stained white concrete facade with residentially styled wood windows enlivens this building with a spirit of warm and welcome.

## **ELEGANT MOVES**

A sleek glass elevator transports guests directly from street level.

CLEAN LINES

A modern addition hosts a second floor open air dining room.

BLOSSOMING BEAUTY

A flowering vine such as bougainvillea adds romance to architecture.

WEST ELEVATION ALONG YONGE STREET

## 01 EXTERIOR FACADE WITH ADDITION FLOREO FLOWERING HAND MOVEMENTS EXTERIOR ELEVATIONS

EAST ELEVATION ALONG REAR LANE WAY