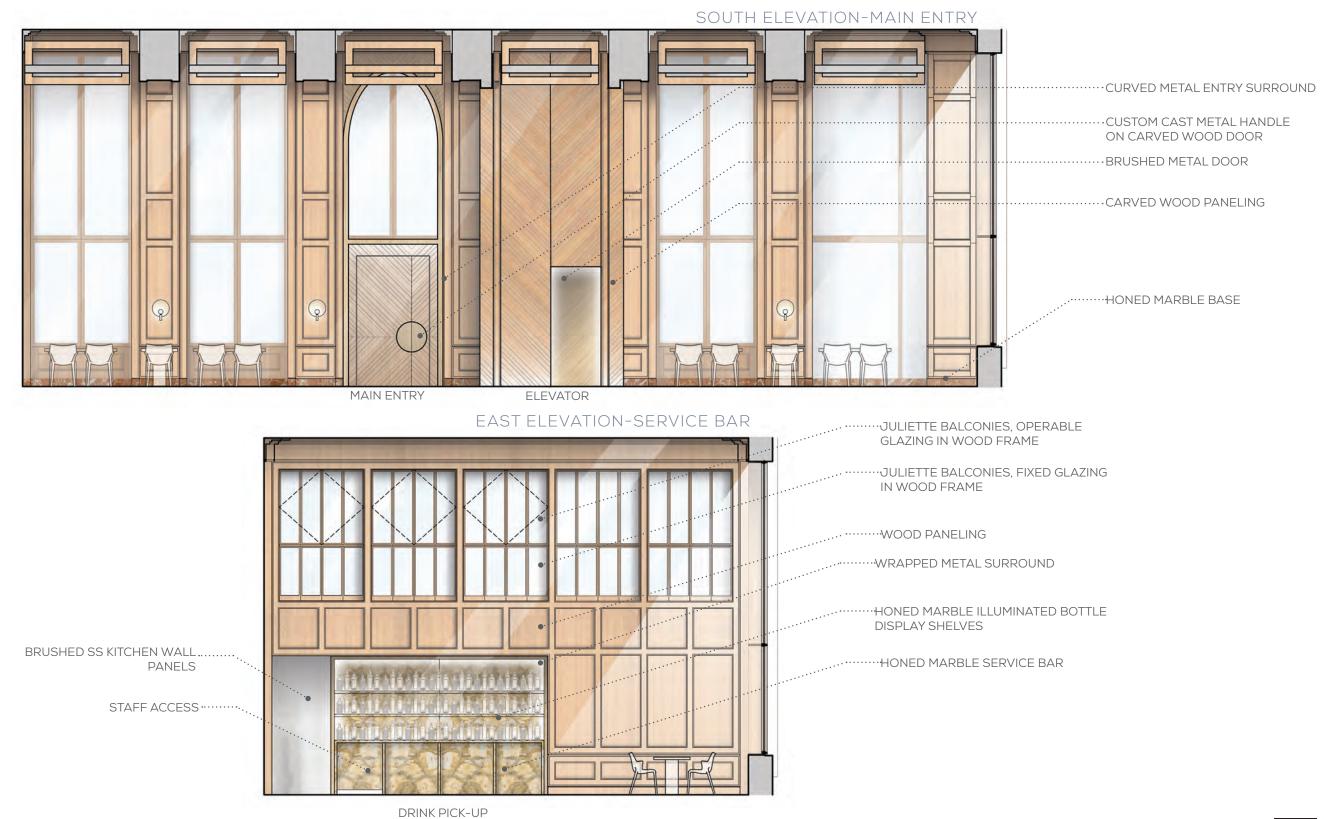

## THE INNER JEWEL

Upon entry, rich textural hues and stylized sensual forms introduce our guests to the passion within.

A SENSE OF MYSTERY A sultry elevator cab interior envelopes our guests.

RADIANCE
Directional architectural lighting defines the entry.

ARTFUL FORMS
Residentially scaled furnishings welcome guests into a two story dining room