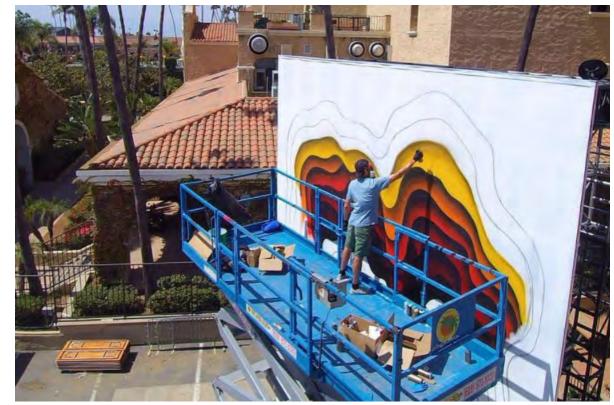

## ILLUSIVE MOVEMENT

German Street Artist 1010 creates cavernous trompe l'oeil artworks in vivid colours.

INCREDIBLE SENSE OF DEPTH