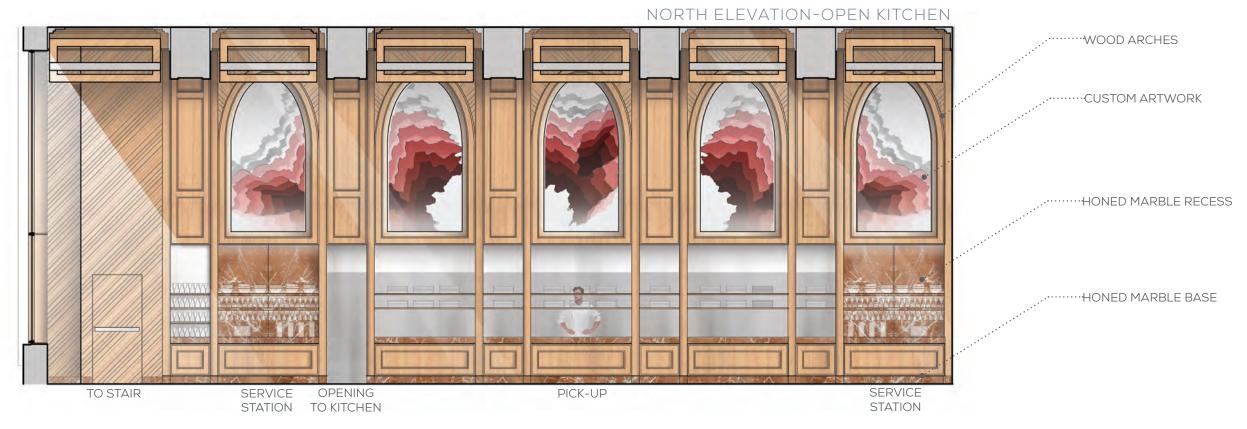

## GILDED TO PERFECTION

The open kitchen extends horizontally beneath an architectural canopy of custom artwork. This golden enclave, modern and minimal, becomes the canvas for creation.

A CELEBRATION OF FOOD

A lively display, this kitchen showcases an abundance of international and local products.

A CHEF'S DREAM A kitchen built with exceptional custom equipment and the utmost respect for the cooking experience.