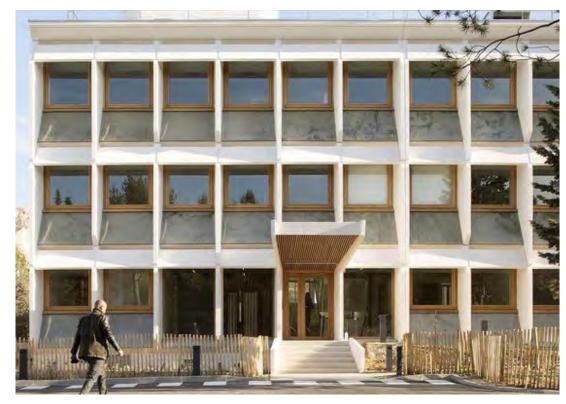

## A BREATH OF FRESH AIR

Paying homage to the oceanic building facades of coastal Spain while quietly encapsulating the jewel within.

MODERNITY

A stained white concrete facade with residentially styled wood windows enlivens this building with a spirit of warm and welcome.

WEST ELEVATION ALONG YONGE STREET

## 01 EXTERIOR FACADE WITH ADDITION FLOREO FLOWERING HAND MOVEMENTS EXTERIOR ELEVATIONS

EAST ELEVATION ALONG REAR LANE WAY