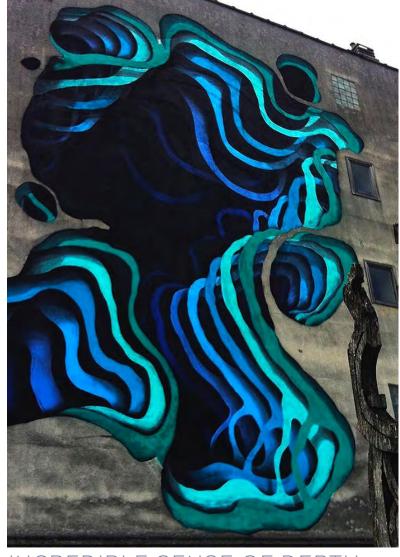

## ILLUSIVE MOVEMENT

German Street Artist 1010 creates cavernous trompe l'oeil artworks in vivid colours.

INCREDIBLE SENSE OF DEPTH