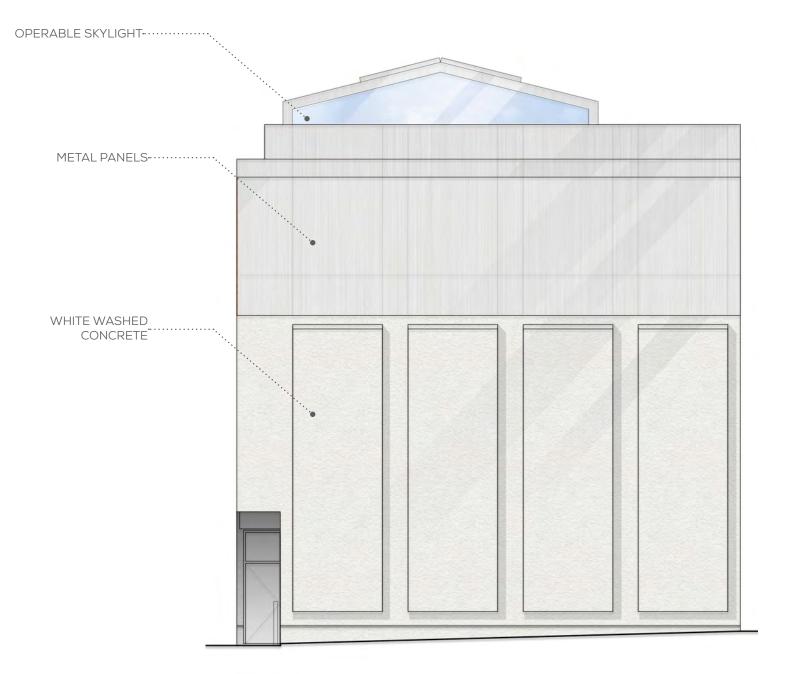

## A BREATH OF FRESH AIR

Paying homage to the oceanic building facades of coastal Spain while quietly encapsulating the jewel within.

MODERNITY

A stained white concrete facade with residentially styled wood windows enlivens this building with a spirit of warm and welcome.

## 01 EXTERIOR FACADE WITH ADDITION FLOREO FLOWERING HAND MOVEMENTS EXTERIOR ELEVATIONS

EAST ELEVATION ALONG REAR LANE WAY