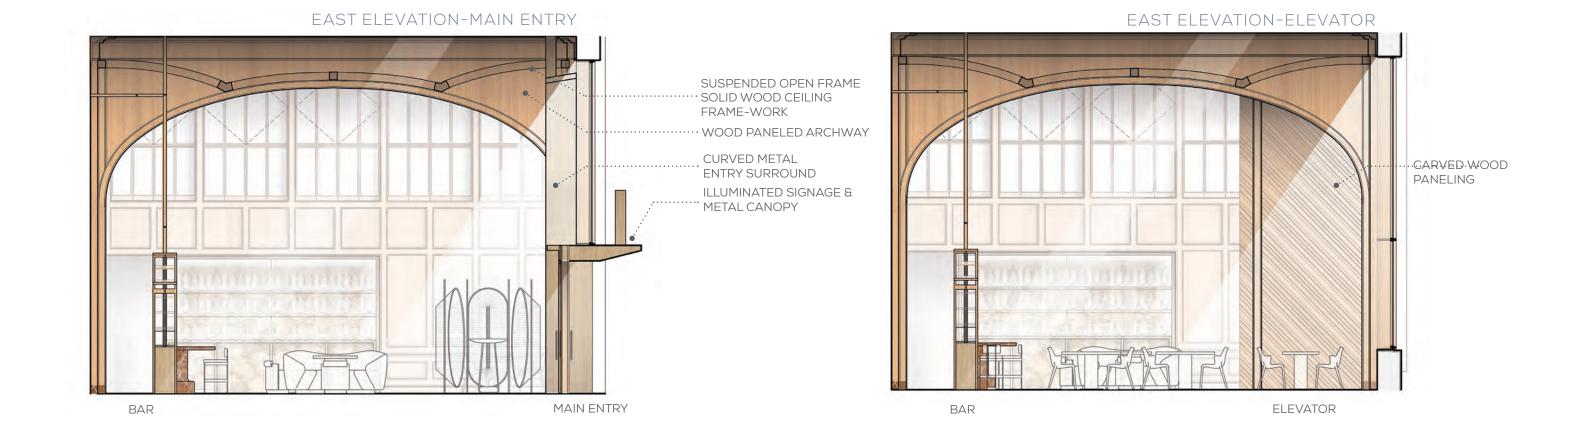

## 03 GROUND LEVEL DINING ROOM, AIRE THE ATMOSPHERE OF THE PERFORMANCE, ELEVATIONS

# NORTH ELEVATION-DINING COUNTER REFRIGERATED CHEESE DISPLAY SUSPENDED FOOD DISPLAY LILLUMINATED WOOD, GLASS & METAL VITRINE OPEN PANTRY DISPLAY CARVED HONED MARBLE DINING COUNTER CURVED METAL INTEGRATED ICE WELL & WORK SURFACE TO STAIR OPENING TO PICK-UP