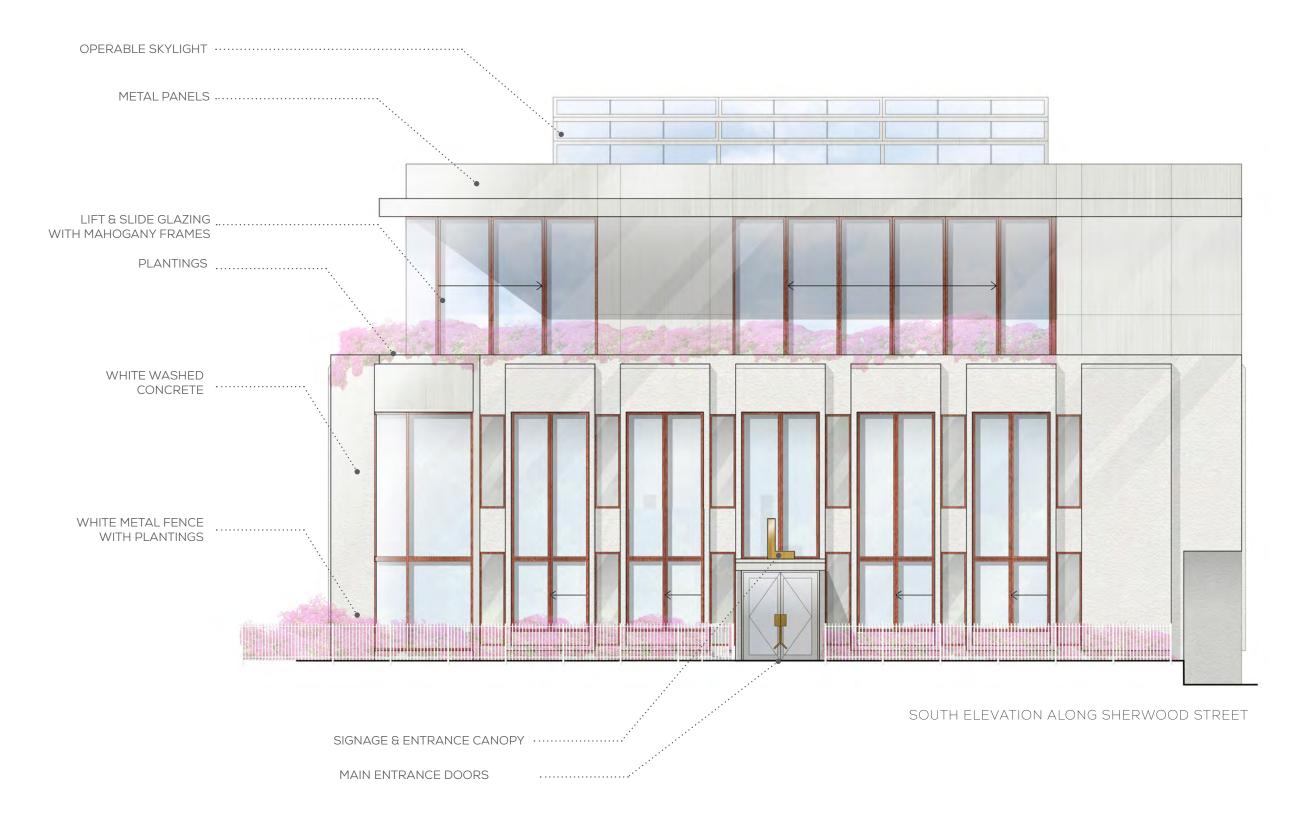

## A BREATH OF FRESH AIR

Paying homage to the oceanic building facades of coastal Spain while quietly encapsulating the jewel within.

MODERNITY

A stained white concrete facade with residentially styled wood windows enlivens this building with a spirit of warm and welcome.

## **ELEGANT MOVES**

A sleek glass elevator transports guests directly from street level.

CLEAN LINES

A modern addition hosts a second floor open air dining room.

BLOSSOMING BEAUTY

A flowering vine such as bougainvillea adds romance to architecture.

## 01 EXTERIOR FACADE WITH ADDITION FLOREO FLOWERING HAND MOVEMENTS EXTERIOR ELEVATIONS

EAST ELEVATION ALONG REAR LANE WAY