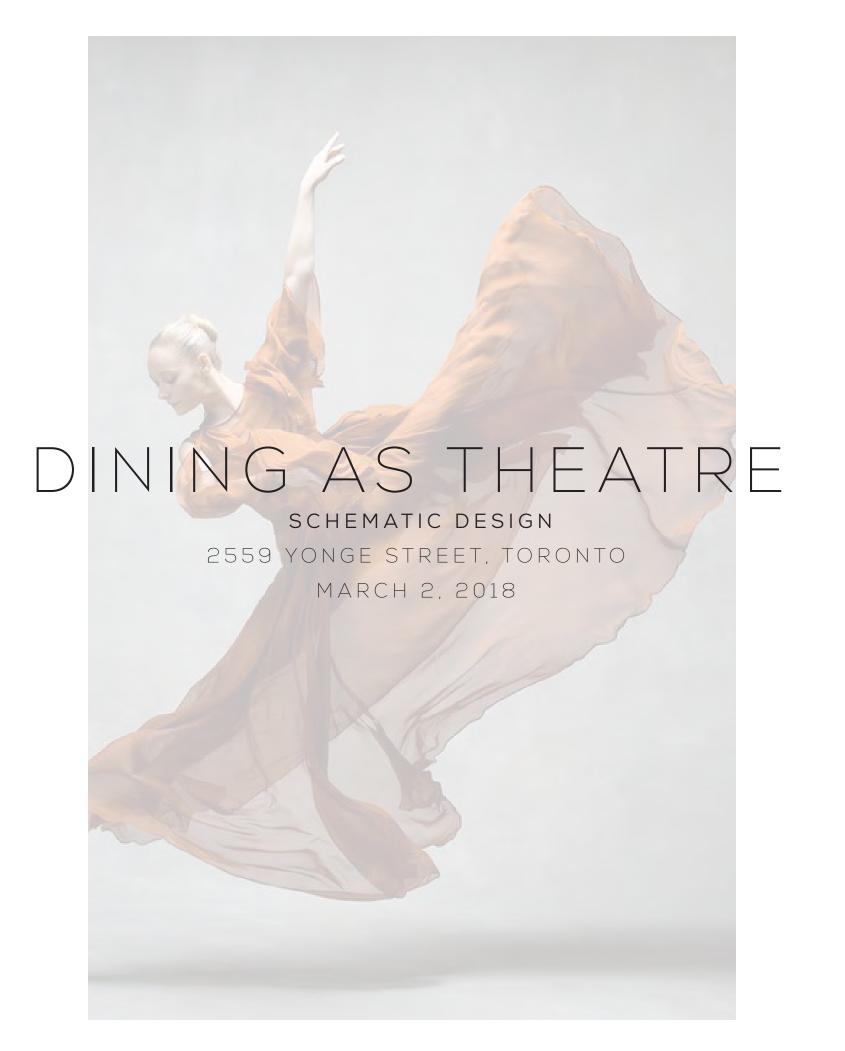

## DINING AS THEATRE

An open kitchen featuring a sculptural live fuel grill becomes the backdrop to the Chef's Stage, a dining experience where cooking is a fiery performance.

The live fuel grill reaches for the sky, extending through all dining levels, animating and interconnecting the exterior and interior environments.

The audience is immersed in movement and passion within a space that transforms effortlessly from day to night and from season to season.

A dining experience inspired by the dynamism and decadence of a theatrical performance.