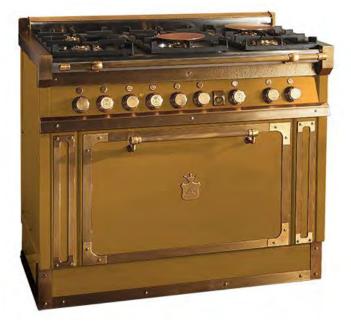

## GILDED TO PERFECTION

The open kitchen extends horizontally beneath an architectural canopy of custom artwork. This golden enclave, modern and minimal, becomes the canvas for creation.

A CELEBRATION OF FOOD

A lively display, this kitchen showcases an abundance of international and local products.

A CHEF'S DREAM A kitchen built with exceptional custom equipment and the utmost respect for the cooking experience.