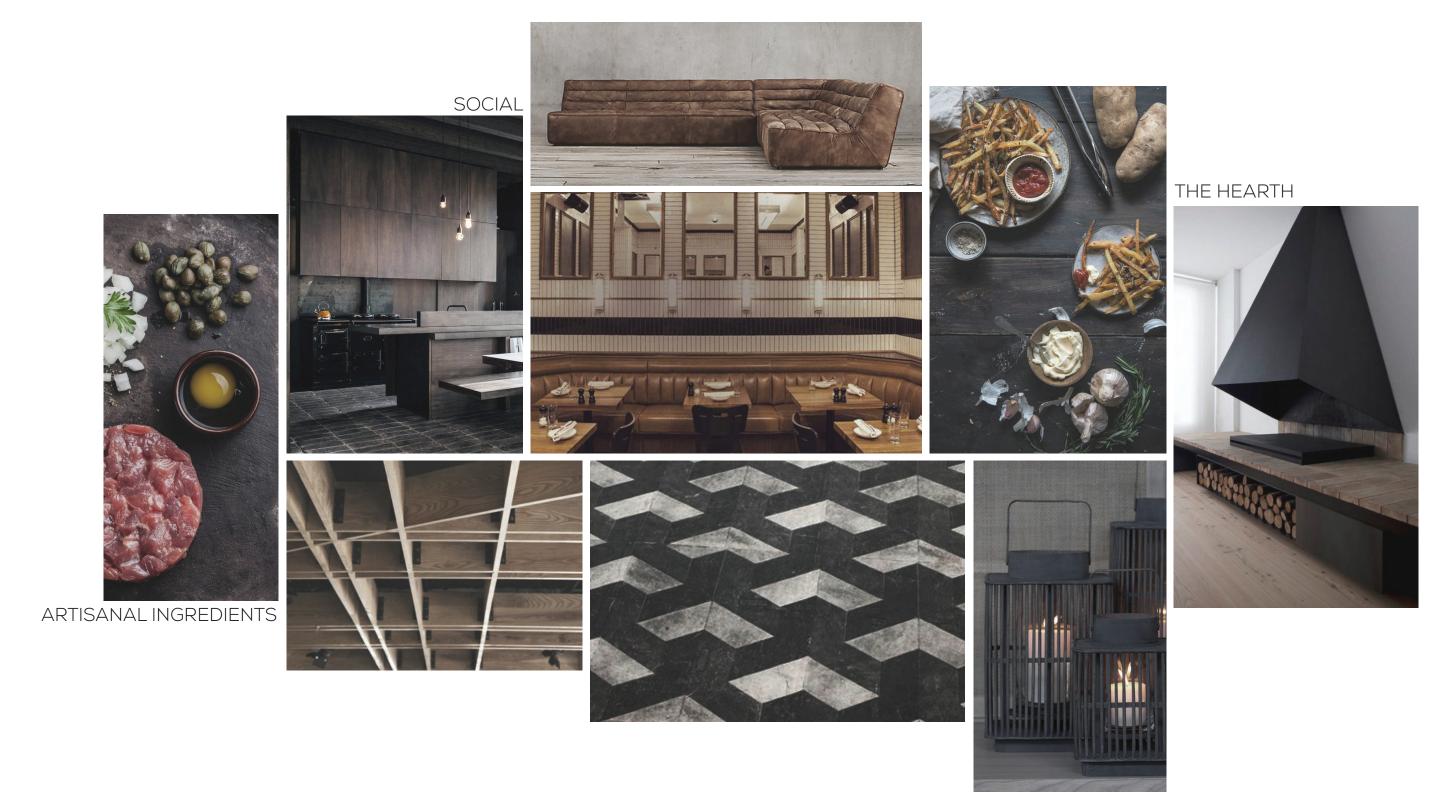

WARMTH IN MATERIALITY...

SOCIAL GATHERING...

OPEN & BRIGHT

IT'S ALL IN THE DETAILS... MENU OFFERING & CLARITY IN DESIGN

THE LIGHTNESS OF RAIN...

A BALLROOM THAT TAKES YOUR BREATH AWAY....

THE PANTRY FOR GATHERING

ARCHITECTURAL VISTAS

THE RESIDENTIAL MEETING PLACE...

MODERN TRANLATION
OF REGIONAL
ELEMENTS

REJUVENATING & RESTORATIVE...

 $\overline{SM}$ 

15 -

LIGHT AND OPEN

MODERN STYLING MEETS INTUITIVE FUNCTIONALITY....